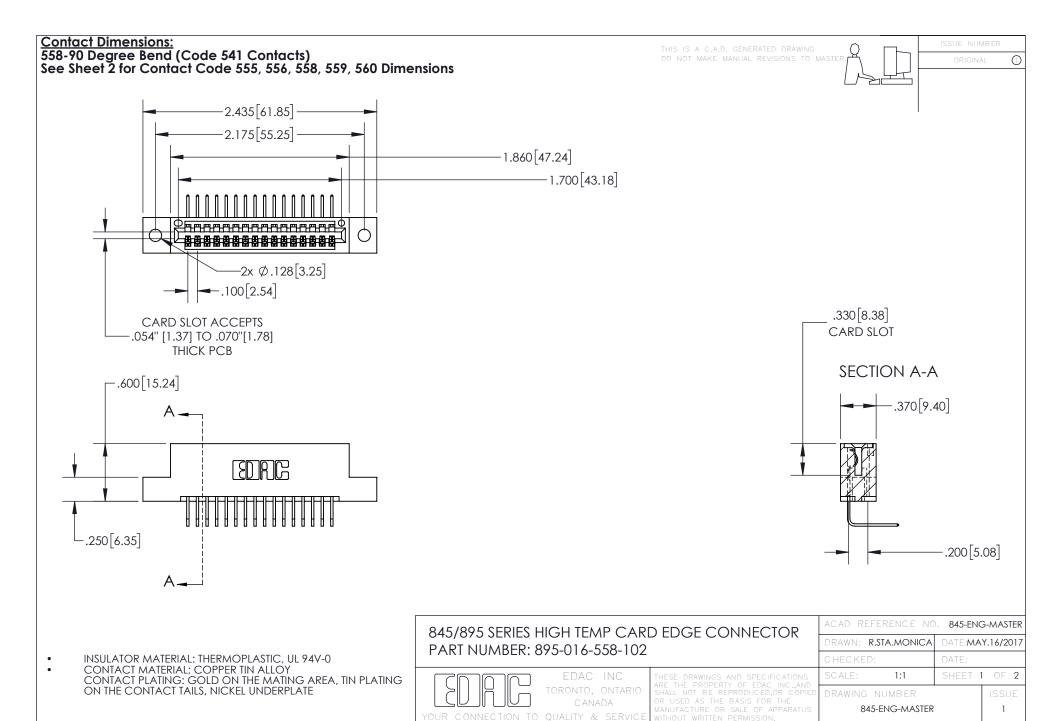

INSULATOR MATERIAL: THERMOPLASTIC POLYESTER, UL 94V-0 DAP MATERIAL AVAILABLE UPON REQUEST

**Contact Code 558** 

CONTACT MATERIAL; COPPER ALLOY CONTACT PLATING: GOLD ON THE MATING AREA, TIN PLATING ON THE CONTACT TAILS, NICKEL UNDERPLATE