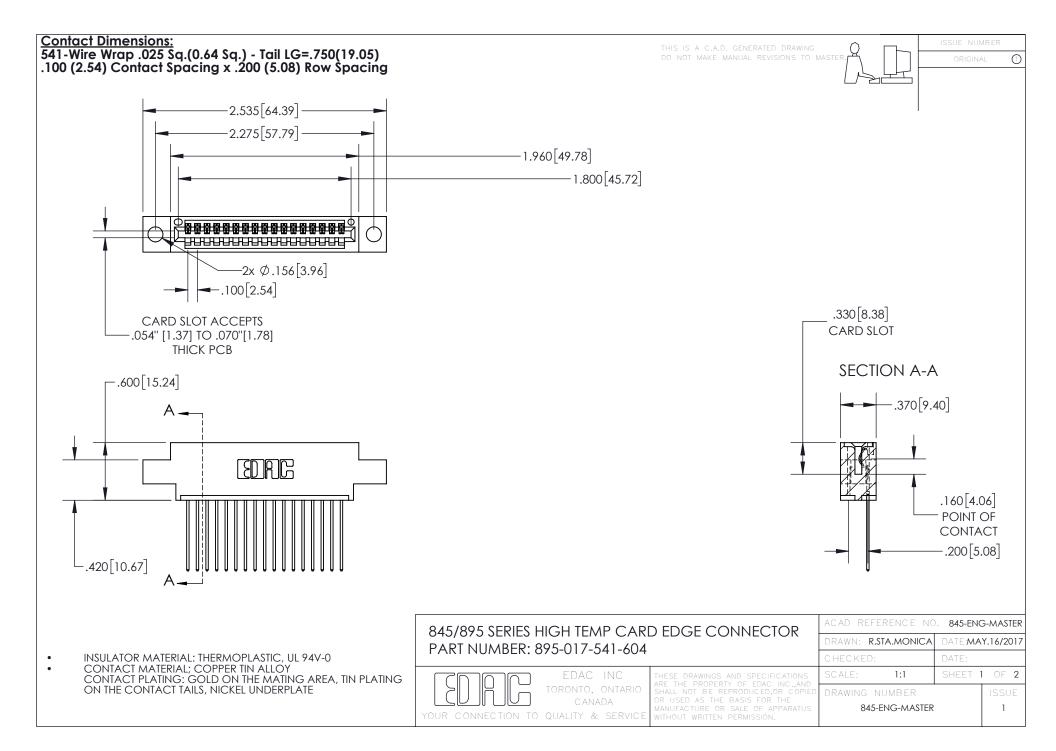

INSULATOR MATERIAL: THERMOPLASTIC POLYESTER, UL 94V-0 DAP MATERIAL AVAILABLE UPON REQUEST

**Contact Code 558** 

CONTACT MATERIAL; COPPER ALLOY CONTACT PLATING: GOLD ON THE MATING AREA, TIN PLATING ON THE CONTACT TAILS, NICKEL UNDERPLATE

## 845/895 SERIES HIGH TEMP CARD EDGE CONNECTOR CONTACT CODE 555,556,558,559,560 DIMENSIONS

YOUR CONNECTION TO QUALITY & SERVICE

Contact Code 559

|   | ACAD REFERENCE NO. 845-ENG-MASTER |                  |  |
|---|-----------------------------------|------------------|--|
|   | DRAWN: R.STA.MONICA               | DATE:MAY.16/2017 |  |
|   | CHECKED:                          | DATE:            |  |
|   | SCALE: 1:1                        | SHEET 2 OF 2     |  |
| D | DRAWING NUMBER                    | ISSUE            |  |

Contact Code 560