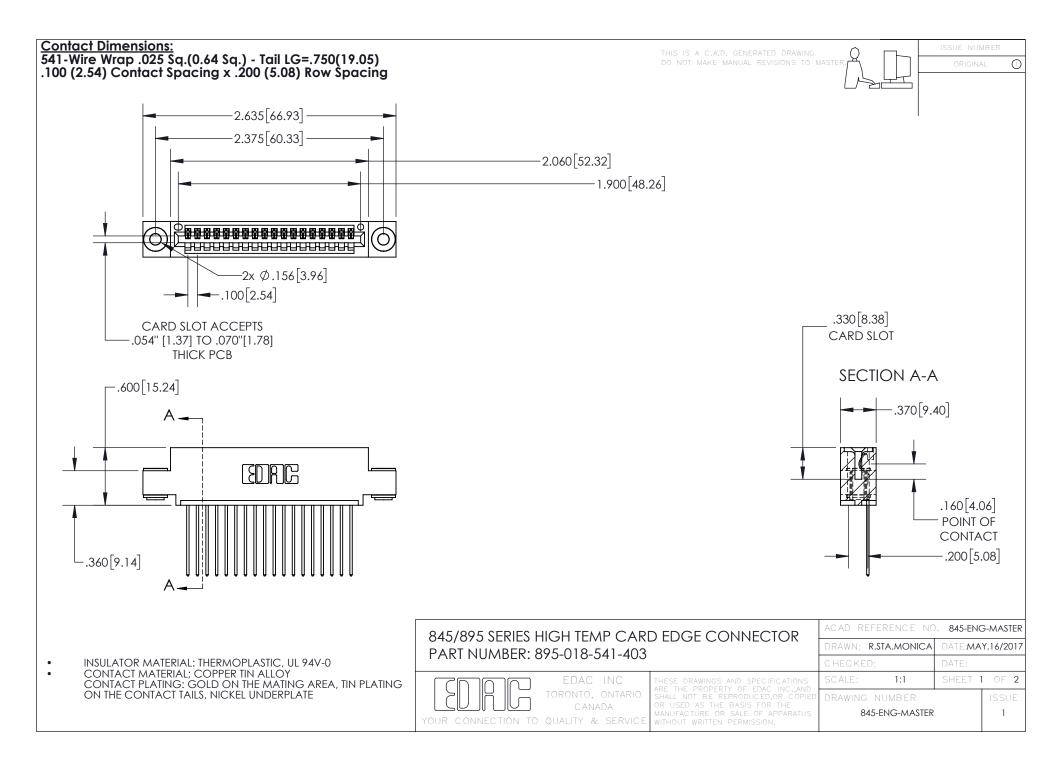

INSULATOR MATERIAL: THERMOPLASTIC POLYESTER, UL 94V-0 DAP MATERIAL AVAILABLE UPON REQUEST

**Contact Code 558** 

CONTACT MATERIAL; COPPER ALLOY CONTACT PLATING: GOLD ON THE MATING AREA, TIN PLATING ON THE CONTACT TAILS, NICKEL UNDERPLATE

## 845/895 SERIES HIGH TEMP CARD EDGE CONNECTOR CONTACT CODE 555,556,558,559,560 DIMENSIONS

YOUR CONNECTION TO QUALITY & SERVICE

Contact Code 559

|   | ACAD REFERENCE NO. 845-ENG-MASTER |                  |  |
|---|-----------------------------------|------------------|--|
|   | DRAWN: R.STA.MONICA               | DATE:MAY.16/2017 |  |
|   | CHECKED:                          | DATE:            |  |
|   | SCALE: 1:1                        | SHEET 2 OF 2     |  |
| D | DRAWING NUMBER                    | ISSUE            |  |

Contact Code 560