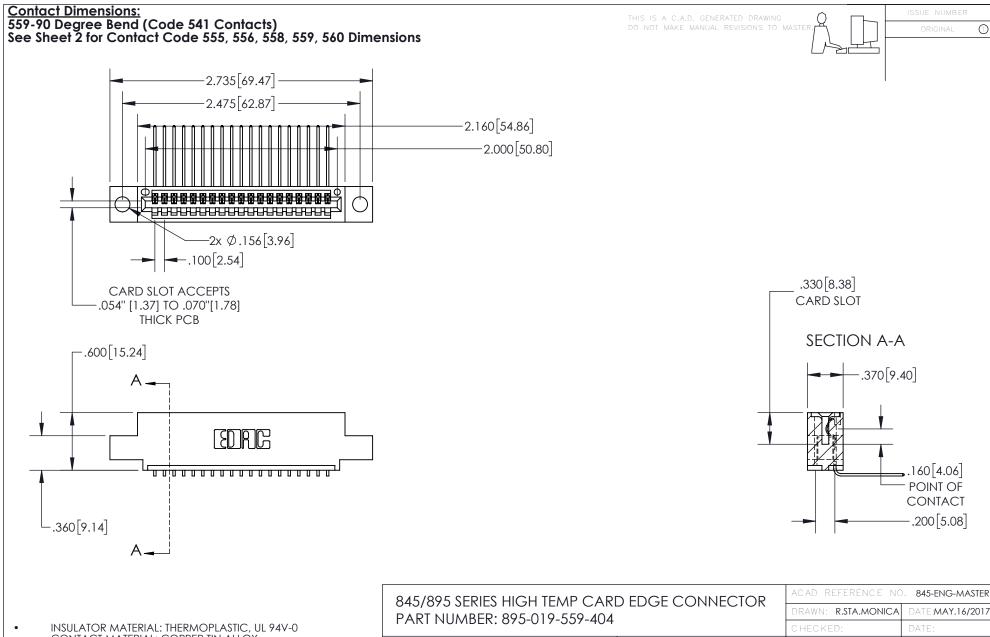

CONTACT MATERIAL; COPPER TIN ALLOY
CONTACT PLATING: GOLD ON THE MATING AREA, TIN PLATING
ON THE CONTACT TAILS, NICKEL UNDERPLATE

YOUR CONNECTION TO QUALITY & SERVICE

| ACAD REFERENCE NO. 845-ENG-MASTER |                  |
|-----------------------------------|------------------|
| DRAWN: R.STA.MONICA               | DATE:MAY.16/2017 |
| CHECKED:                          | DATE:            |
| SCALE: 1:1                        | SHEET 1 OF 2     |
| DRAWING NUMBER                    | ISSUE            |

845-ENG-MASTER

- INSULATOR MATERIAL: THERMOPLASTIC POLYESTER, UL 94V-0 DAP MATERIAL AVAILABLE UPON REQUEST
- CONTACT MATERIAL; COPPER ALLOY

CONTACT PLATING: GOLD ON THE MATING AREA, TIN PLATING ON THE CONTACT TAILS, NICKEL UNDERPLATE