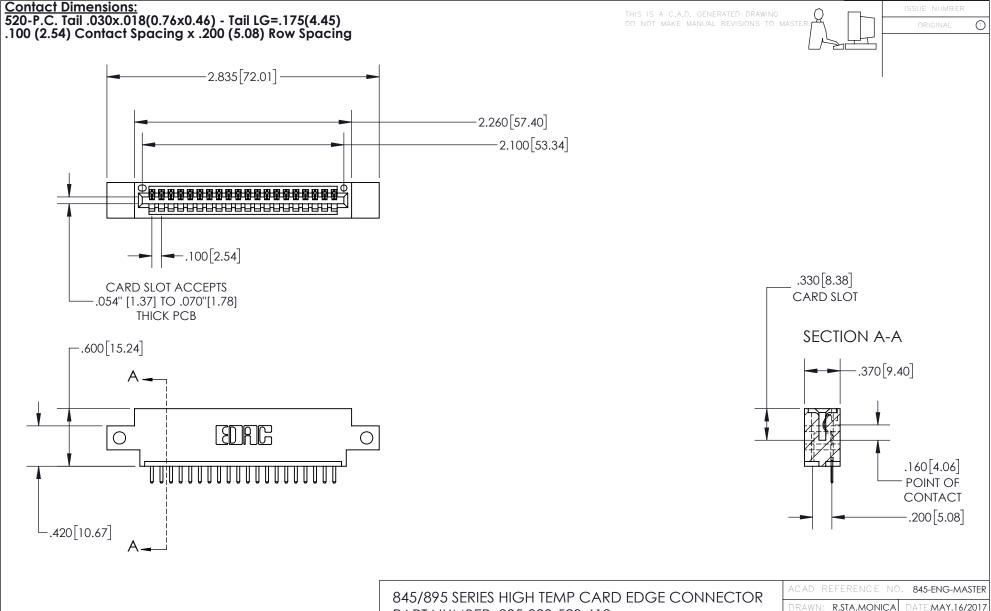

## 845/895 SERIES HIGH TEMP CARD EDGE CONNECTOR CONTACT CODE 555,556,558,559,560 DIMENSIONS

YOUR CONNECTION TO QUALITY & SERVICE

Contact Code 559

|   | ACAD REFERENCE NO. 845-ENG-MASTER |                  |  |
|---|-----------------------------------|------------------|--|
|   | DRAWN: R.STA.MONICA               | DATE:MAY.16/2017 |  |
|   | CHECKED:                          | DATE:            |  |
|   | SCALE: 1:1                        | SHEET 2 OF 2     |  |
| D | DRAWING NUMBER                    | ISSUE            |  |