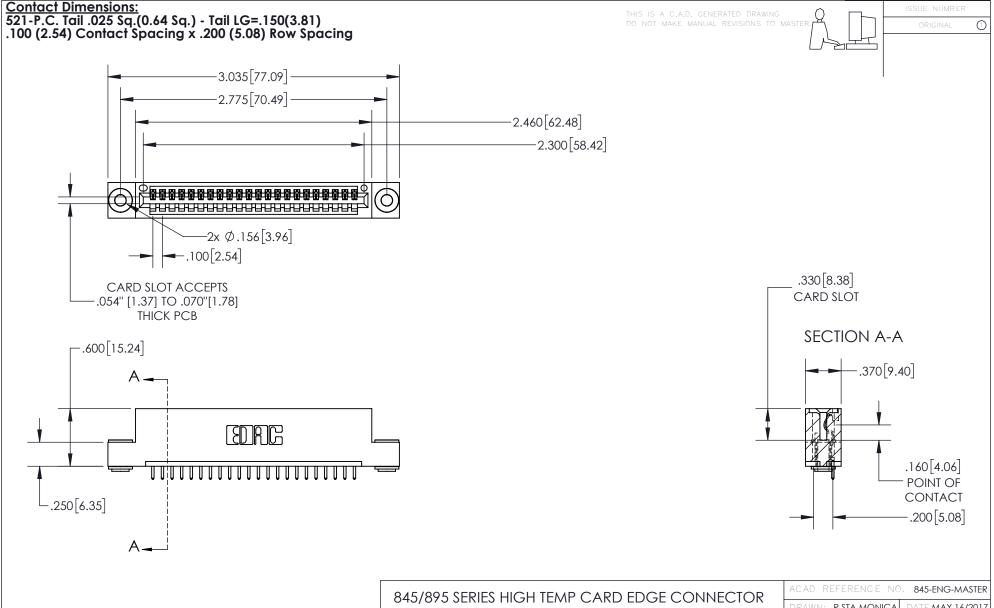

YOUR CONNECTION TO QUALITY & SERVICE

| ACAD REFERENCE NO. 845-ENG-MASTER |                  |
|-----------------------------------|------------------|
| DRAWN: R.STA.MONICA               | DATE:MAY.16/2017 |
| CHECKED:                          | DATE:            |
| SCALE: 1:1                        | SHEET 1 OF 2     |
| DRAWING NUMBER                    | ISSUE            |