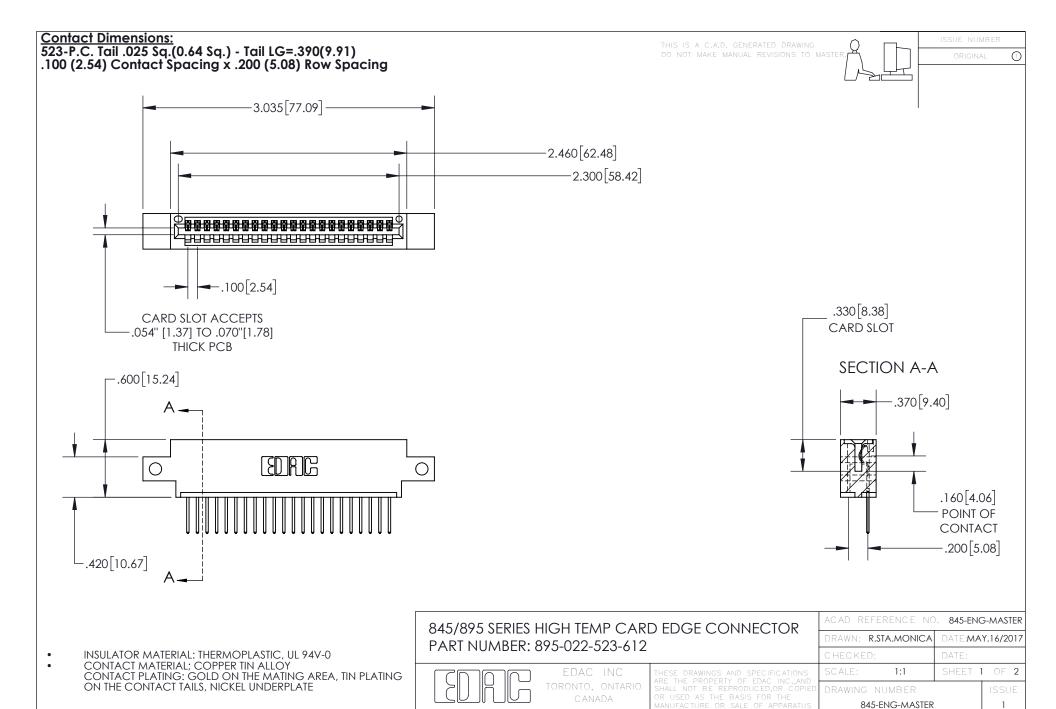

YOUR CONNECTION TO QUALITY & SERVICE

INSULATOR MATERIAL: THERMOPLASTIC POLYESTER, UL 94V-0 DAP MATERIAL AVAILABLE UPON REQUEST

**Contact Code 558** 

CONTACT MATERIAL; COPPER ALLOY CONTACT PLATING: GOLD ON THE MATING AREA, TIN PLATING ON THE CONTACT TAILS, NICKEL UNDERPLATE

## 845/895 SERIES HIGH TEMP CARD EDGE CONNECTOR CONTACT CODE 555,556,558,559,560 DIMENSIONS

YOUR CONNECTION TO QUALITY & SERVICE

Contact Code 559

|   | ACAD REFERENCE NO. 845-ENG-MASTER |                  |  |
|---|-----------------------------------|------------------|--|
|   | DRAWN: R.STA.MONICA               | DATE:MAY.16/2017 |  |
|   | CHECKED:                          | DATE:            |  |
|   | SCALE: 1:1                        | SHEET 2 OF 2     |  |
| D | DRAWING NUMBER                    | ISSUE            |  |

Contact Code 560

845-ENG-MASTER