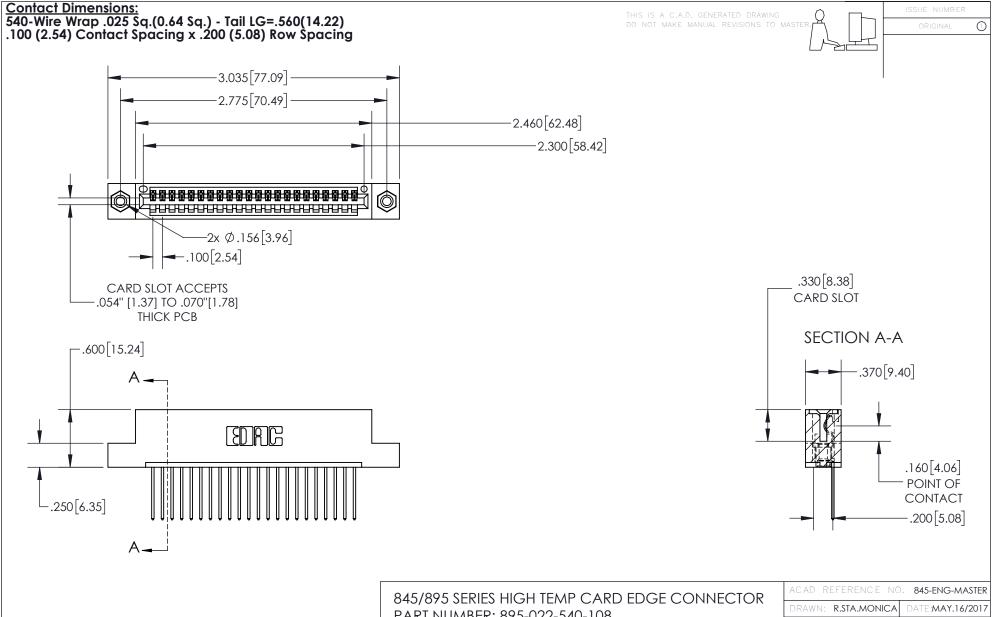

INSULATOR MATERIAL: THERMOPLASTIC, UL 94V-0 CONTACT MATERIAL; COPPER TIN ALLOY
CONTACT PLATING: GOLD ON THE MATING AREA, TIN PLATING
ON THE CONTACT TAILS, NICKEL UNDERPLATE PART NUMBER: 895-022-540-108