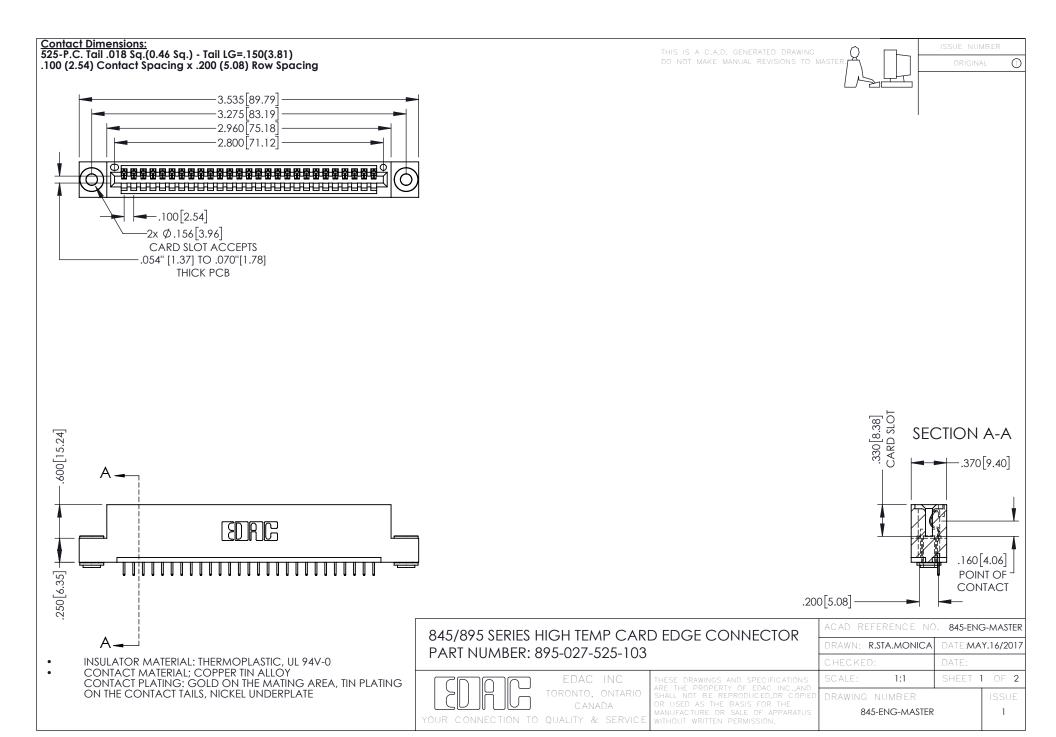

- INSULATOR MATERIAL: THERMOPLASTIC POLYESTER, UL 94V-0 DAP MATERIAL AVAILABLE UPON REQUEST
- CONTACT MATERIAL; COPPER ALLOY

**Contact Code 558** 

CONTACT PLATING: GOLD ON THE MATING AREA, TIN PLATING ON THE CONTACT TAILS, NICKEL UNDERPLATE

## 845/895 SERIES HIGH TEMP CARD EDGE CONNECTOR CONTACT CODE 555,556,558,559,560 DIMENSIONS

YOUR CONNECTION TO QUALITY & SERVICE

Contact Code 559

|   | ACAD REFERENCE NO   | . 845-ENG-MASTER |
|---|---------------------|------------------|
|   | DRAWN: R.STA.MONICA | DATE:MAY.16/2017 |
|   | CHECKED:            | DATE:            |
|   | SCALE: 1:1          | SHEET 2 OF 2     |
| D | DRAWING NUMBER      | ISSUE            |

Contact Code 560

845-ENG-MASTER