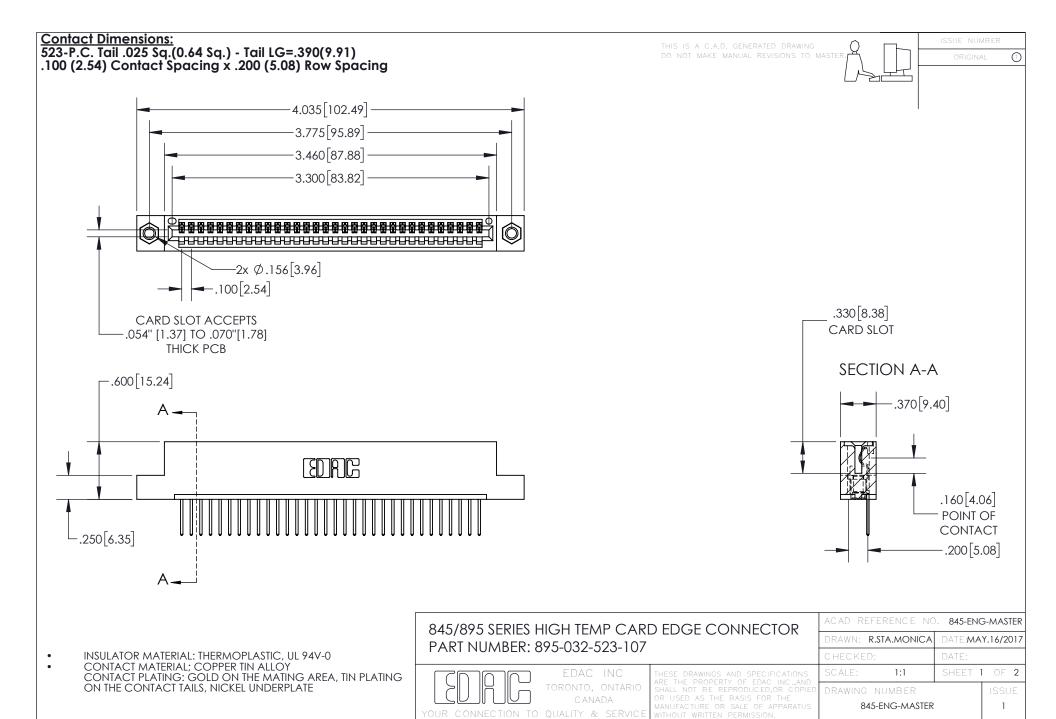

INSULATOR MATERIAL: THERMOPLASTIC POLYESTER, UL 94V-0 DAP MATERIAL AVAILABLE UPON REQUEST

**Contact Code 558** 

CONTACT MATERIAL; COPPER ALLOY CONTACT PLATING: GOLD ON THE MATING AREA, TIN PLATING ON THE CONTACT TAILS, NICKEL UNDERPLATE

## 845/895 SERIES HIGH TEMP CARD EDGE CONNECTOR CONTACT CODE 555,556,558,559,560 DIMENSIONS

YOUR CONNECTION TO QUALITY & SERVICE

Contact Code 559

|   | ACAD REFERENCE NO. 845-ENG-MASTER |                  |  |
|---|-----------------------------------|------------------|--|
|   | DRAWN: R.STA.MONICA               | DATE:MAY.16/2017 |  |
|   | CHECKED:                          | DATE:            |  |
|   | SCALE: 1:1                        | SHEET 2 OF 2     |  |
| D | DRAWING NUMBER                    | ISSUE            |  |

Contact Code 560

845-ENG-MASTER