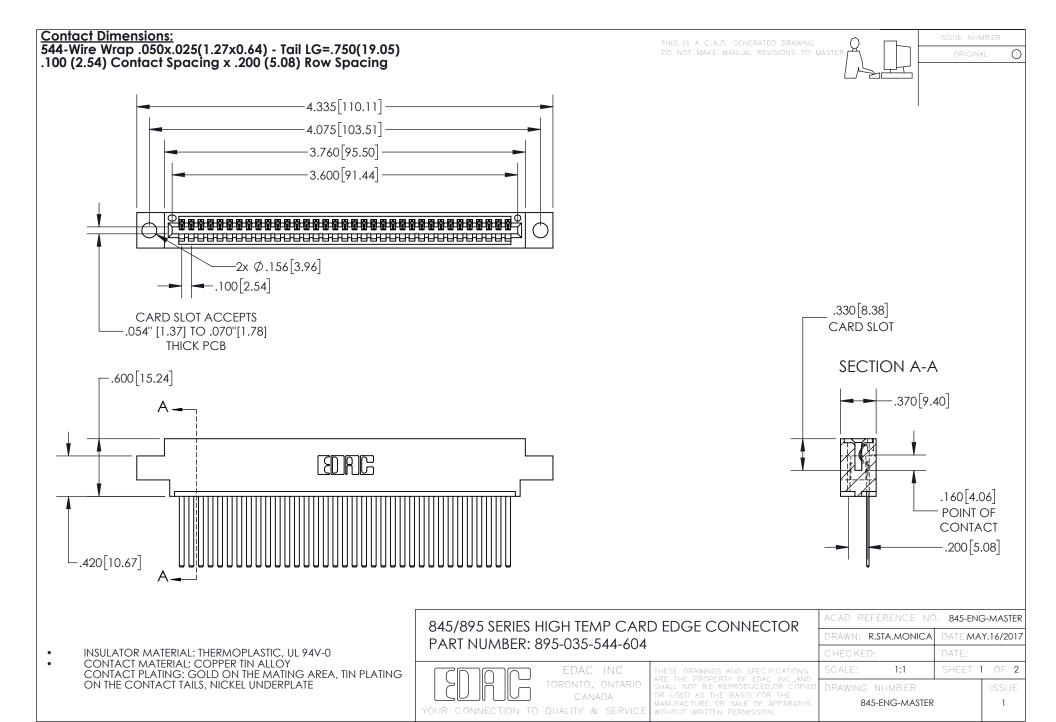

INSULATOR MATERIAL: THERMOPLASTIC POLYESTER, UL 94V-0 DAP MATERIAL AVAILABLE UPON REQUEST

**Contact Code 558** 

CONTACT MATERIAL; COPPER ALLOY CONTACT PLATING: GOLD ON THE MATING AREA, TIN PLATING ON THE CONTACT TAILS, NICKEL UNDERPLATE

## 845/895 SERIES HIGH TEMP CARD EDGE CONNECTOR CONTACT CODE 555,556,558,559,560 DIMENSIONS

YOUR CONNECTION TO QUALITY & SERVICE

Contact Code 559

|   | ACAD REFERENCE NO. 845-ENG-MASTER |                  |  |
|---|-----------------------------------|------------------|--|
|   | DRAWN: R.STA.MONICA               | DATE:MAY.16/2017 |  |
|   | CHECKED:                          | DATE:            |  |
|   | SCALE: 1:1                        | SHEET 2 OF 2     |  |
| D | DRAWING NUMBER                    | ISSUE            |  |

Contact Code 560