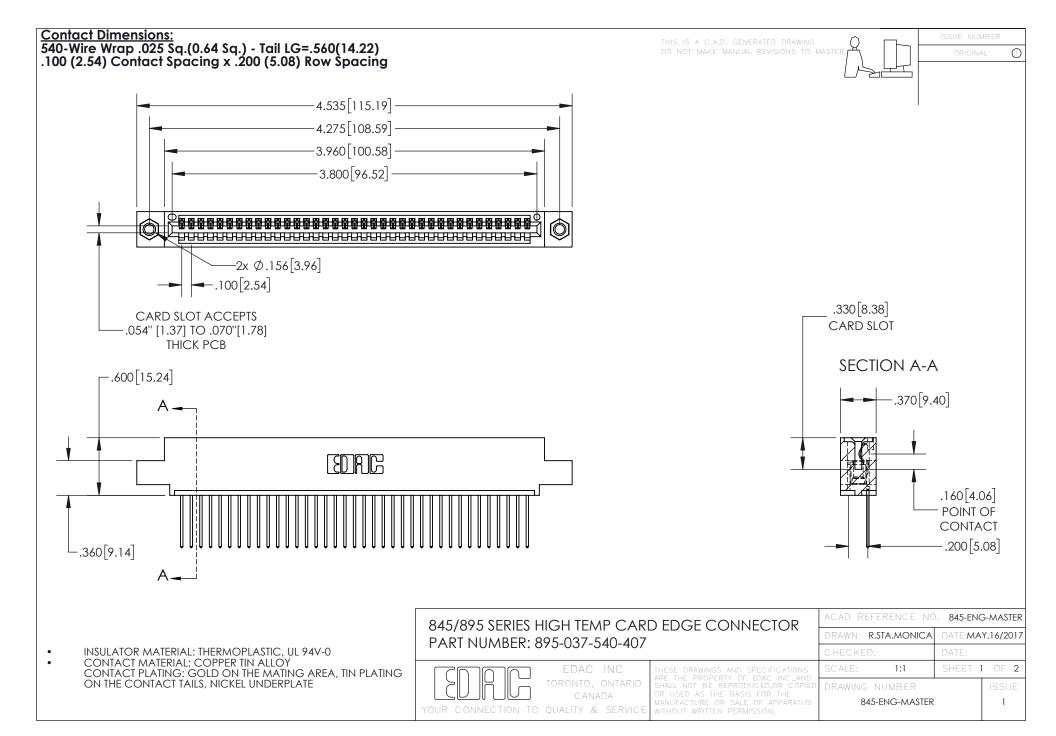

INSULATOR MATERIAL: THERMOPLASTIC POLYESTER, UL 94V-0 DAP MATERIAL AVAILABLE UPON REQUEST

**Contact Code 558** 

CONTACT MATERIAL; COPPER ALLOY CONTACT PLATING: GOLD ON THE MATING AREA, TIN PLATING ON THE CONTACT TAILS, NICKEL UNDERPLATE

## 845/895 SERIES HIGH TEMP CARD EDGE CONNECTOR CONTACT CODE 555,556,558,559,560 DIMENSIONS

YOUR CONNECTION TO QUALITY & SERVICE

Contact Code 559

|   | ACAD REFERENCE NO. 845-ENG-MASTER |                  |  |
|---|-----------------------------------|------------------|--|
|   | DRAWN: R.STA.MONICA               | DATE:MAY.16/2017 |  |
|   | CHECKED:                          | DATE:            |  |
|   | SCALE: 1:1                        | SHEET 2 OF 2     |  |
| D | DRAWING NUMBER                    | ISSUE            |  |

Contact Code 560