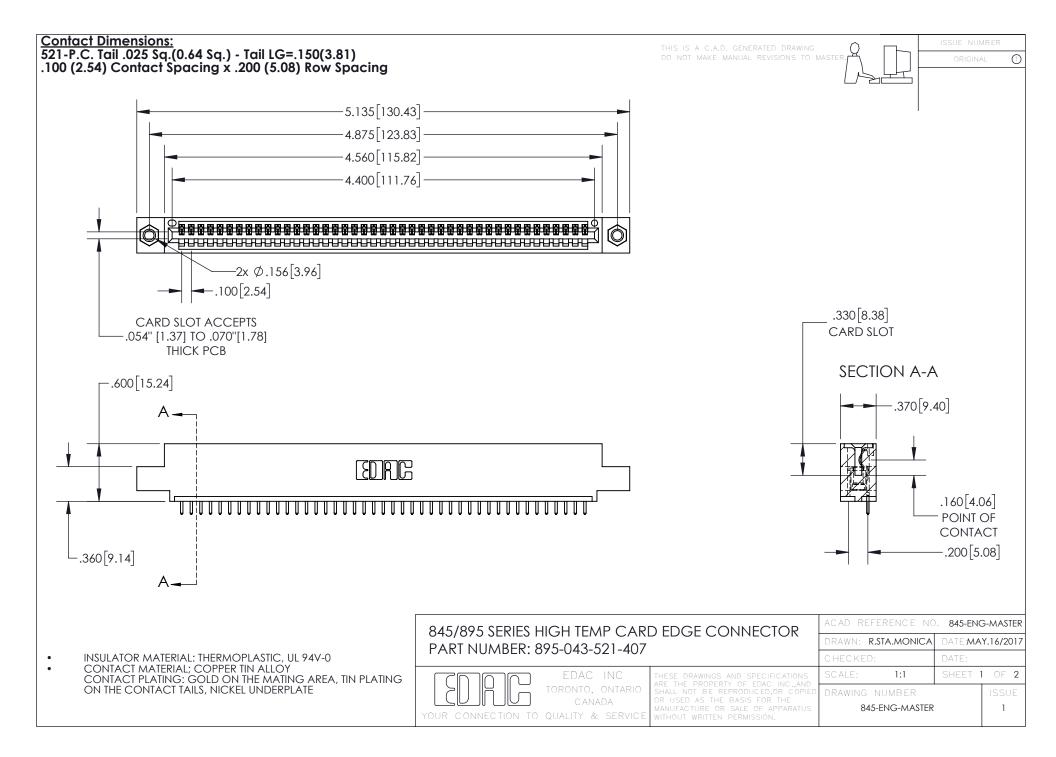

- INSULATOR MATERIAL: THERMOPLASTIC POLYESTER, UL 94V-0 DAP MATERIAL AVAILABLE UPON REQUEST
- CONTACT MATERIAL; COPPER ALLOY

CONTACT PLATING: GOLD ON THE MATING AREA, TIN PLATING ON THE CONTACT TAILS, NICKEL UNDERPLATE