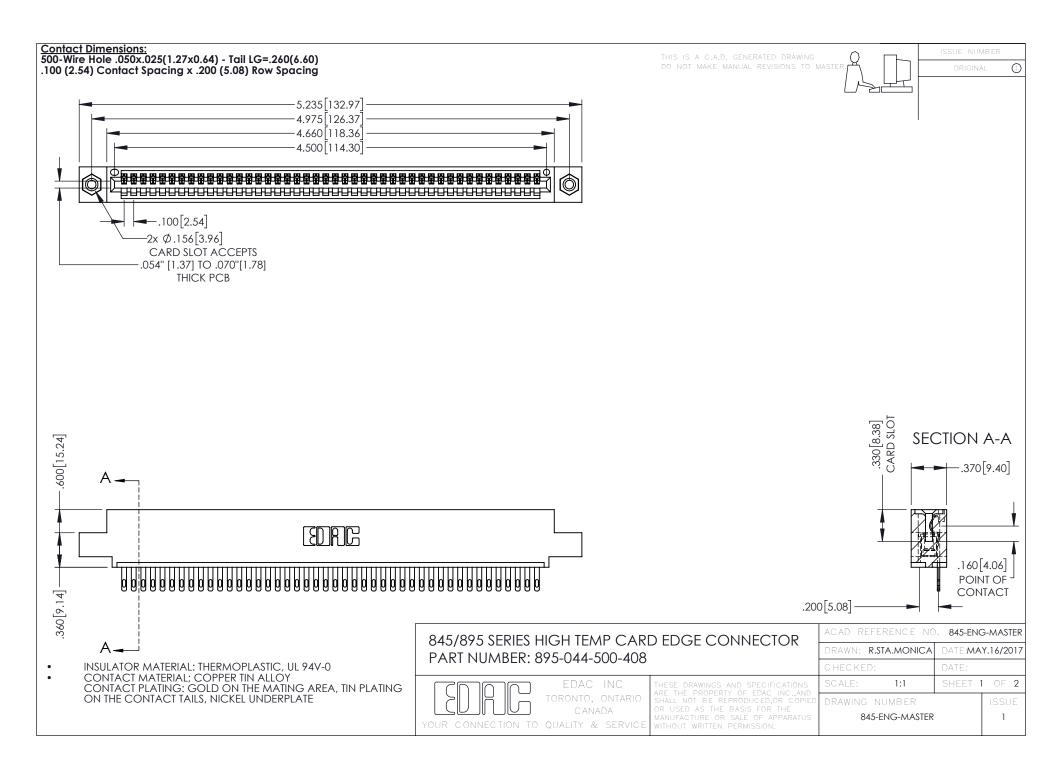

- INSULATOR MATERIAL: THERMOPLASTIC POLYESTER, UL 94V-0 DAP MATERIAL AVAILABLE UPON REQUEST
- CONTACT MATERIAL; COPPER ALLOY

**Contact Code 558** 

CONTACT PLATING: GOLD ON THE MATING AREA, TIN PLATING ON THE CONTACT TAILS, NICKEL UNDERPLATE

## 845/895 SERIES HIGH TEMP CARD EDGE CONNECTOR CONTACT CODE 555,556,558,559,560 DIMENSIONS

YOUR CONNECTION TO QUALITY & SERVICE

Contact Code 559

|   | ACAD REFERENCE NO   | . 845-ENG-MASTER |
|---|---------------------|------------------|
|   | DRAWN: R.STA.MONICA | DATE:MAY.16/2017 |
|   | CHECKED:            | DATE:            |
|   | SCALE: 1:1          | SHEET 2 OF 2     |
| D | DRAWING NUMBER      | ISSUE            |

Contact Code 560

845-ENG-MASTER