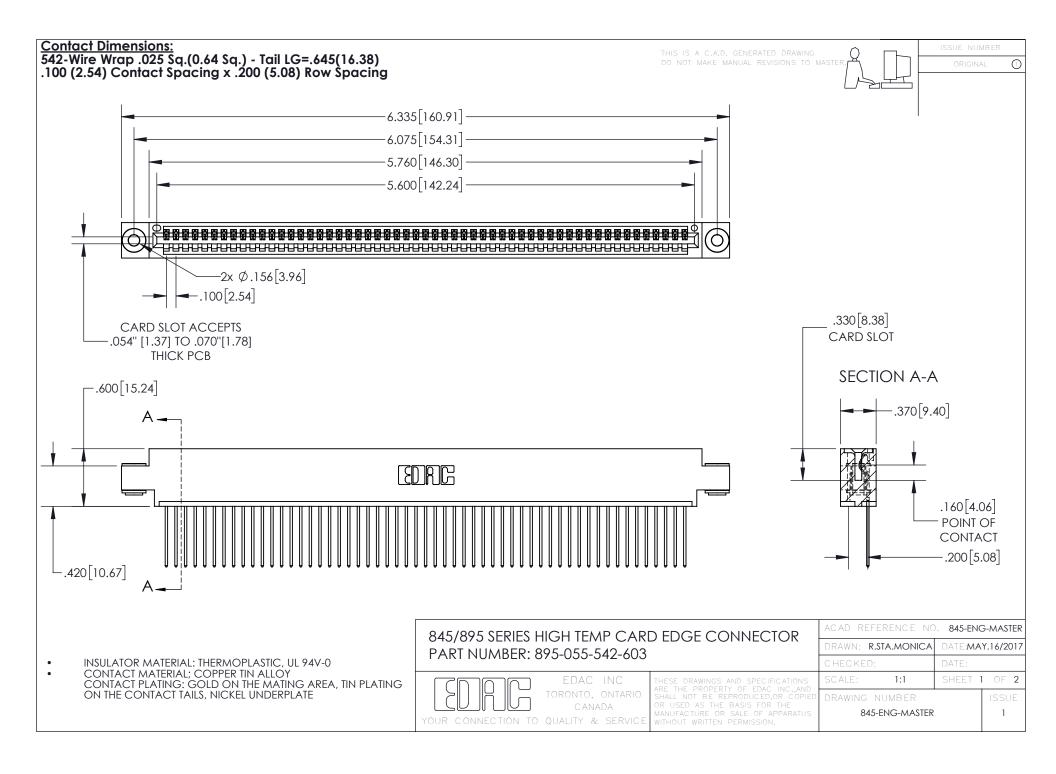

INSULATOR MATERIAL: THERMOPLASTIC POLYESTER, UL 94V-0 DAP MATERIAL AVAILABLE UPON REQUEST

**Contact Code 558** 

CONTACT MATERIAL; COPPER ALLOY CONTACT PLATING: GOLD ON THE MATING AREA, TIN PLATING ON THE CONTACT TAILS, NICKEL UNDERPLATE

## 845/895 SERIES HIGH TEMP CARD EDGE CONNECTOR CONTACT CODE 555,556,558,559,560 DIMENSIONS

YOUR CONNECTION TO QUALITY & SERVICE

Contact Code 559

|   | ACAD REFERENCE NO. 845-ENG-MASTER |                  |  |
|---|-----------------------------------|------------------|--|
|   | DRAWN: R.STA.MONICA               | DATE:MAY.16/2017 |  |
|   | CHECKED:                          | DATE:            |  |
|   | SCALE: 1:1                        | SHEET 2 OF 2     |  |
| D | DRAWING NUMBER                    | ISSUE            |  |

Contact Code 560

845-ENG-MASTER