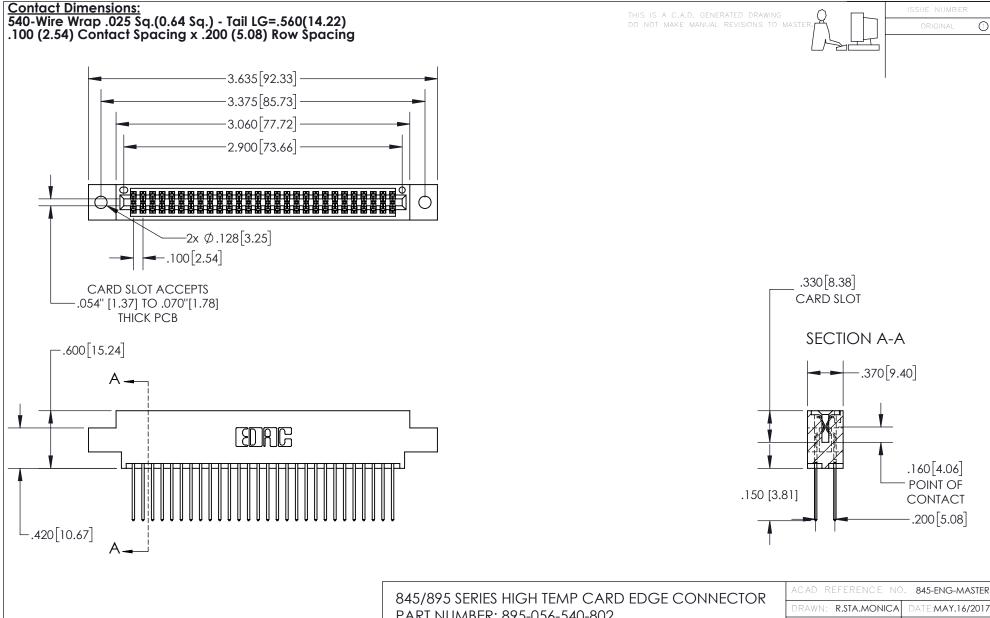

INSULATOR MATERIAL: THERMOPLASTIC, UL 94V-0

CONTACT MATERIAL; COPPER TIN ALLOY
CONTACT PLATING: GOLD ON THE MATING AREA, TIN PLATING
ON THE CONTACT TAILS, NICKEL UNDERPLATE

| 845/895 SERIES HIGH TEMP CARD EDGE CONNECTOR |
|----------------------------------------------|
| PART NUMBER: 895-056-540-802                 |