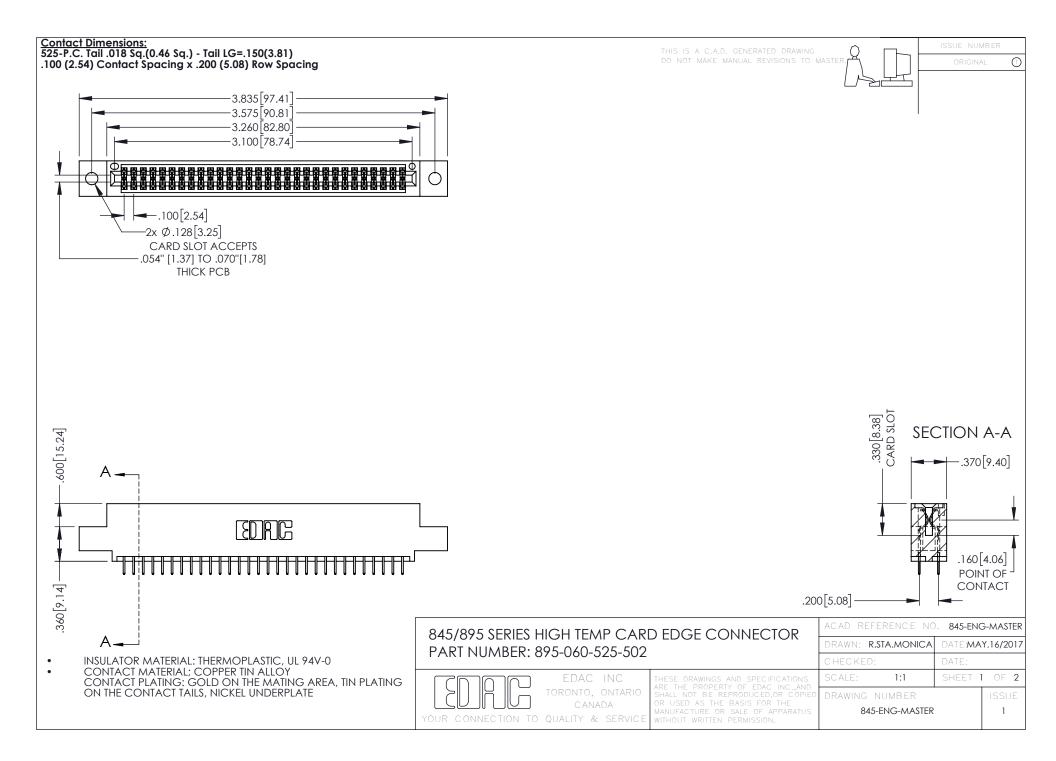

- INSULATOR MATERIAL: THERMOPLASTIC POLYESTER, UL 94V-0 DAP MATERIAL AVAILABLE UPON REQUEST
- CONTACT MATERIAL; COPPER ALLOY

**Contact Code 558** 

CONTACT PLATING: GOLD ON THE MATING AREA, TIN PLATING ON THE CONTACT TAILS, NICKEL UNDERPLATE

## 845/895 SERIES HIGH TEMP CARD EDGE CONNECTOR CONTACT CODE 555,556,558,559,560 DIMENSIONS

YOUR CONNECTION TO QUALITY & SERVICE

Contact Code 559

|   | ACAD REFERENCE NO   | . 845-ENG-MASTER |
|---|---------------------|------------------|
|   | DRAWN: R.STA.MONICA | DATE:MAY.16/2017 |
|   | CHECKED:            | DATE:            |
|   | SCALE: 1:1          | SHEET 2 OF 2     |
| D | DRAWING NUMBER      | ISSUE            |

Contact Code 560

845-ENG-MASTER