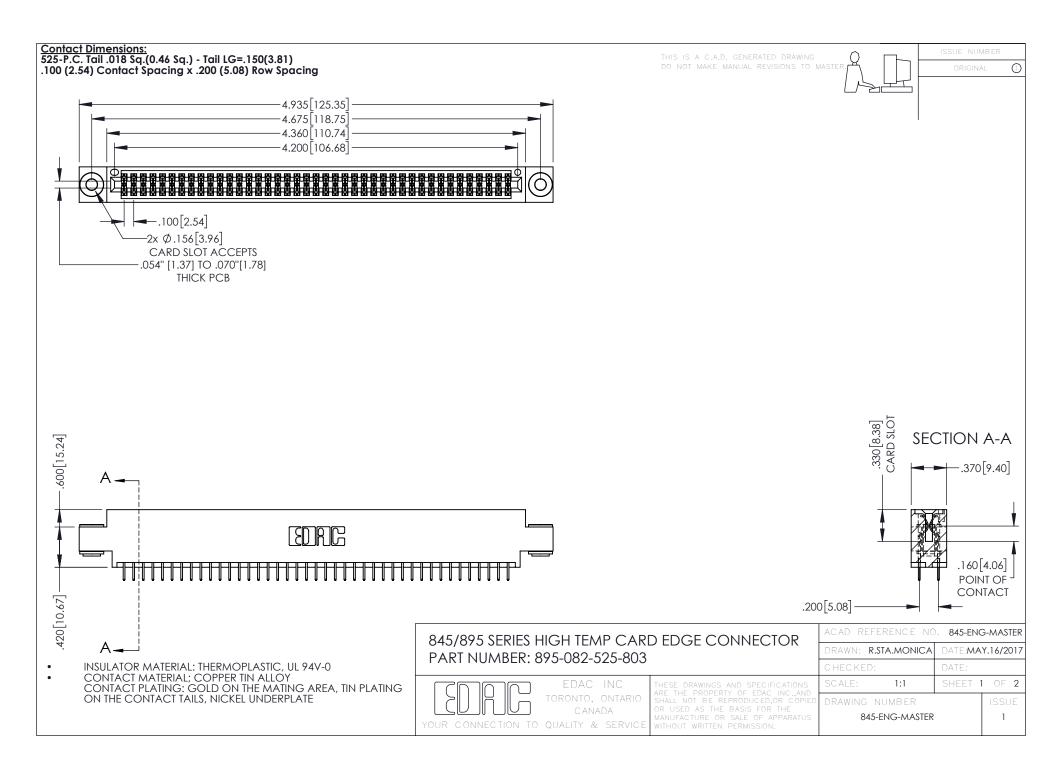

- INSULATOR MATERIAL: THERMOPLASTIC POLYESTER, UL 94V-0 DAP MATERIAL AVAILABLE UPON REQUEST
- CONTACT MATERIAL; COPPER ALLOY

**Contact Code 558** 

CONTACT PLATING: GOLD ON THE MATING AREA, TIN PLATING ON THE CONTACT TAILS, NICKEL UNDERPLATE

## 845/895 SERIES HIGH TEMP CARD EDGE CONNECTOR CONTACT CODE 555,556,558,559,560 DIMENSIONS

YOUR CONNECTION TO QUALITY & SERVICE

Contact Code 559

|   | ACAD REFERENCE NO   | . 845-ENG-MASTER |
|---|---------------------|------------------|
|   | DRAWN: R.STA.MONICA | DATE:MAY.16/2017 |
|   | CHECKED:            | DATE:            |
|   | SCALE: 1:1          | SHEET 2 OF 2     |
| D | DRAWING NUMBER      | ISSUE            |