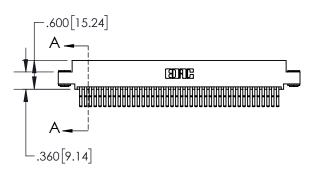

1

| ER. | _ |  |
|-----|---|--|
|     |   |  |

| .330[8.38]<br>CARD \$LOT |  |  |
|--------------------------|--|--|
| .370[9.40]               |  |  |
| SECTION A-A              |  |  |
| <u> </u>                 |  |  |
| .160[4.06]<br>POINT OF   |  |  |
| CONTACT                  |  |  |
| .200[5.08]               |  |  |
| .===[====]               |  |  |

## 845/895 SERIES HIGH TEMP CARD EDGE CONNECTOR CONTACT CODE 555,556,558,559,560 DIMENSIONS

YOUR CONNECTION TO QUALITY & SERVICE

|   | ACAD REFERENCE NO. 845-ENG-MASTER |                  |  |  |
|---|-----------------------------------|------------------|--|--|
|   | DRAWN: R.STA.MONICA               | DATE:MAY.16/2017 |  |  |
|   | CHECKED:                          | DATE:            |  |  |
|   | SCALE: 1:1                        | SHEET 2 OF 2     |  |  |
| D | DRAWING NUMBER                    | ISSUE            |  |  |