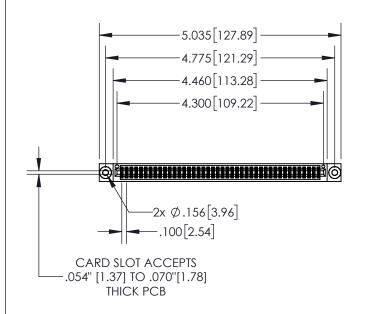

| 845/895 SE | ERIES HIGH TEMI  | CARD   | EDGE | CONNECTO | ЭR |
|------------|------------------|--------|------|----------|----|
| PART NUM   | IBFR: 895-084-56 | 50-503 |      |          |    |

|   | ACAD REFERENCE NO   | . 845-ENG-MASTER |
|---|---------------------|------------------|
|   | DRAWN: R.STA.MONICA | DATE:MAY.16/2017 |
|   | CHECKED:            | DATE:            |
|   | SCALE: 1:2          | SHEET 1 OF 2     |
| 0 | DRAWING NUMBER      | ISSUE            |

845-ENG-MASTER

- INSULATOR MATERIAL: THERMOPLASTIC POLYESTER, UL 94V-0 DAP MATERIAL AVAILABLE UPON REQUEST
- CONTACT MATERIAL; COPPER ALLOY

CONTACT PLATING: GOLD ON THE MATING AREA, TIN PLATING ON THE CONTACT TAILS, NICKEL UNDERPLATE