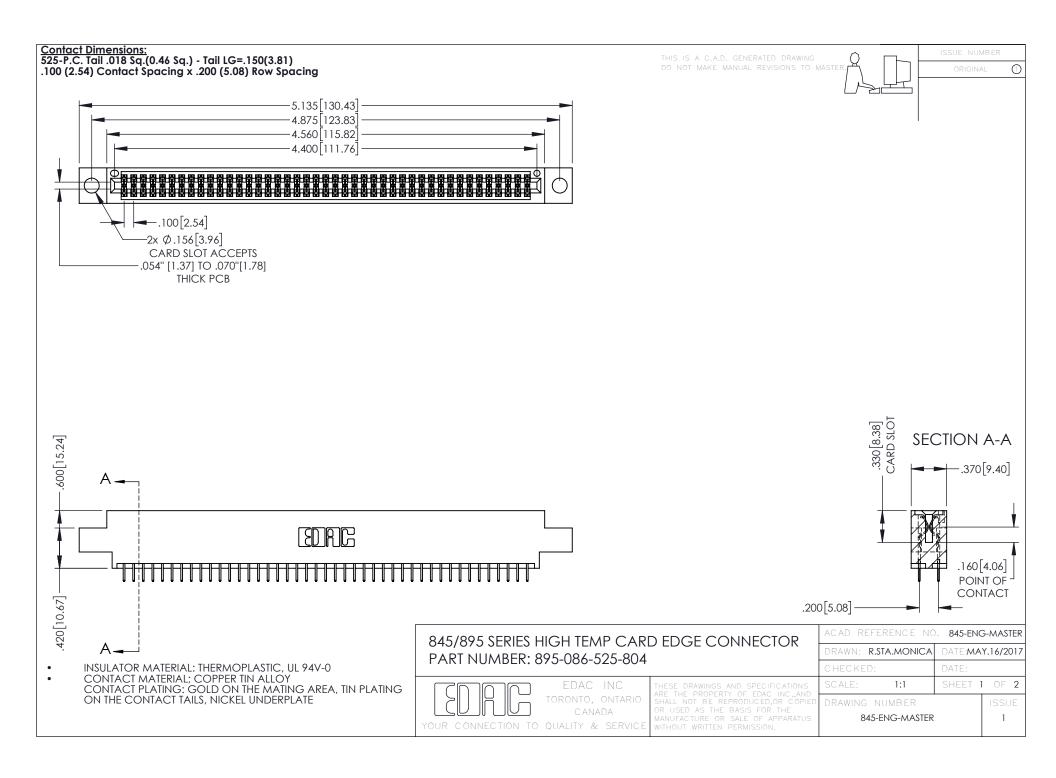

- INSULATOR MATERIAL: THERMOPLASTIC POLYESTER, UL 94V-0 DAP MATERIAL AVAILABLE UPON REQUEST
- CONTACT MATERIAL; COPPER ALLOY

**Contact Code 558** 

CONTACT PLATING: GOLD ON THE MATING AREA, TIN PLATING ON THE CONTACT TAILS, NICKEL UNDERPLATE

## 845/895 SERIES HIGH TEMP CARD EDGE CONNECTOR CONTACT CODE 555,556,558,559,560 DIMENSIONS

YOUR CONNECTION TO QUALITY & SERVICE

Contact Code 559

|   | ACAD REFERENCE NO   | . 845-ENG-MASTER |
|---|---------------------|------------------|
|   | DRAWN: R.STA.MONICA | DATE:MAY.16/2017 |
|   | CHECKED:            | DATE:            |
|   | SCALE: 1:1          | SHEET 2 OF 2     |
| D | DRAWING NUMBER      | ISSUE            |

Contact Code 560

845-ENG-MASTER