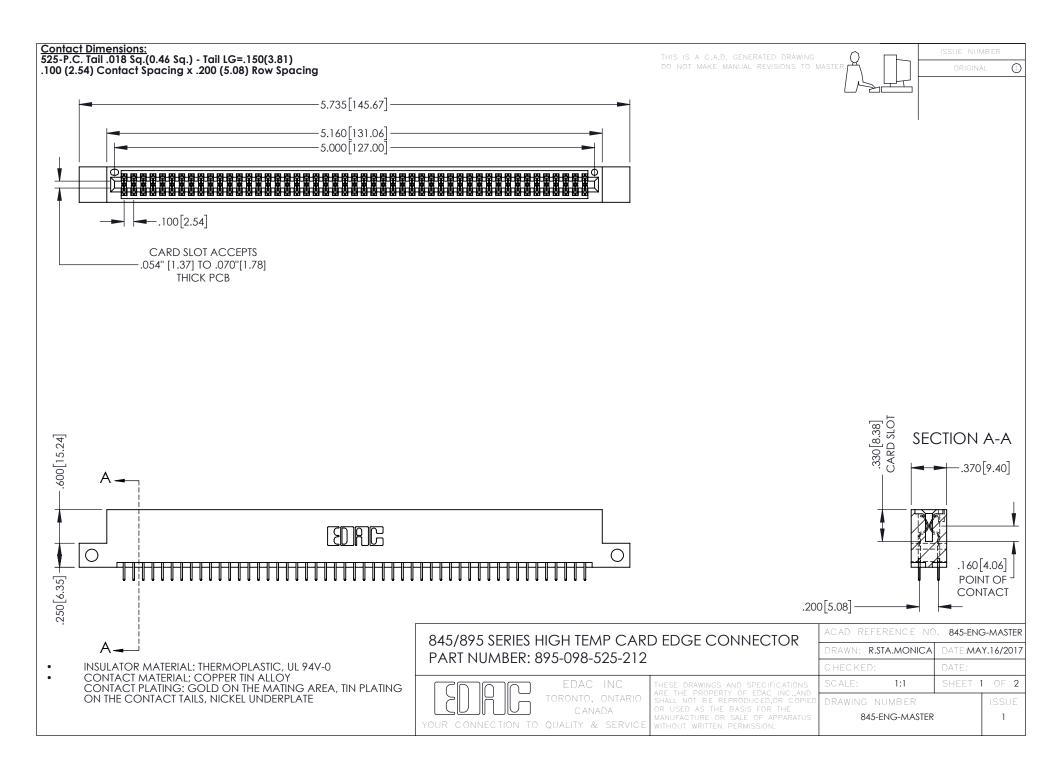

- INSULATOR MATERIAL: THERMOPLASTIC POLYESTER, UL 94V-0 DAP MATERIAL AVAILABLE UPON REQUEST
- CONTACT MATERIAL; COPPER ALLOY

**Contact Code 558** 

CONTACT PLATING: GOLD ON THE MATING AREA, TIN PLATING ON THE CONTACT TAILS, NICKEL UNDERPLATE