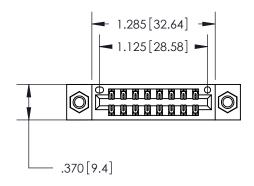

846/896 SERIES HIGH TEMP CARD EDGE CONNECTOR PART NUMBER: 896-016-540-207

**EDAC INC** TORONTO, ONTARIO CANADA

THESE DRAWINGS AND SPECIFICATIONS ARE THE PROPERTY OF EDAC INC., AND SHALL NOT BE REPRODUCED, OR COPIED OR USED AS THE BASIS FOR THE MANUFACTURE OR SALE OF APPARATUS WITHOUT WRITTEN PERMISSION.

<u>Contact Dimensions:</u> 540-Wire Wrap .025 Sq. (0.64 Sq.) - Tail LG. =.560 (14.22) .125 (3.18) Contact Spacing x .250 (6.35) Row Spacing

THIS IS A C.A.D. GENERATED DRAWING DO NOT MAKE MANUAL REVISIONS TO MASTER.