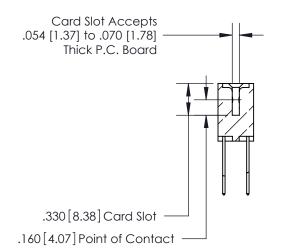

## 846/896 SERIES HIGH TEMP CARD EDGE CONNECTOR CONTACT CODE 555,556,558,559,560 DIMENSIONS

.150 [3.81]

YOUR CONNECTION TO QUALITY & SERVICE

**Contact Code 559** 

**EDAC INC** TORONTO, ONTARIO CANADA

THESE DRAWINGS AND SPECIFICATIONS ARE THE PROPERTY OF EDAC INC.,AND SHALL NOT BE REPRODUCED, OR COPIED OR USED AS THE BASIS FOR THE MANUFACTURE OR SALE OF APPARATUS WITHOUT WRITTEN PERMISSION.

**Contact Code 558** 