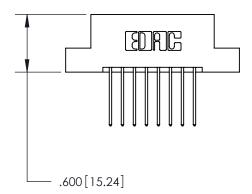

THIS IS A C.A.D. GENERATED DRAWING DO NOT MAKE MANUAL REVISIONS TO MASTER.

ISSUE NUMBER

.165[4.19]

.375 [9.54]

ORIGINAL

1

.060 [1.52] .125(3.18) to .210(5.33) **Outside Tails** .125(3.18) to .210(5.33) **Outside Tails** 