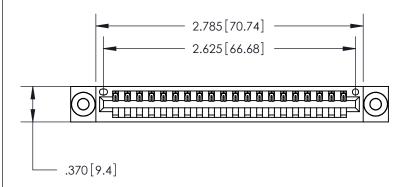

<u>Contact Dimensions:</u> 526-P.C. Tail .018 Sq. (0.46 Sq.) - Tail LG. =.350 (8.89) .125 (3.18) Contact Spacing x .250 (6.35) Row Spacing

THIS IS A C.A.D. GENERATED DRAWING DO NOT MAKE MANUAL REVISIONS TO MASTER.

ISSUE NUMBER

ORIGINAL

.600 [15.24]

> 846/896 SERIES HIGH TEMP CARD EDGE CONNECTOR PART NUMBER: 896-020-526-103

YOUR CONNECTION TO QUALITY & SERVICE

**EDAC INC** TORONTO, ONTARIO CANADA

THESE DRAWINGS AND SPECIFICATIONS ARE THE PROPERTY OF EDAC INC.,AND SHALL NOT BE REPRODUCED, OR COPIED OR USED AS THE BASIS FOR THE MANUFACTURE OR SALE OF APPARATUS WITHOUT WRITTEN PERMISSION.

| ACAD REFERENCE NO. | 846-ENG-MASTER   |
|--------------------|------------------|
| DRAWN: J.LEE       | DATE: APR. 22/09 |
| CHECKED:           | DATE:            |
| SCALE: 1:1         | SHEET 1 OF 2     |
| DRAWING NUMBER     | ISSUE            |
| 846-ENG-MASTER     | 1 1              |