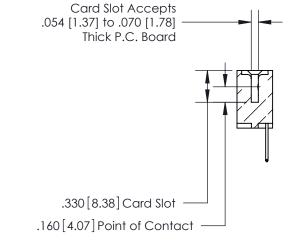

**Contact Code 560** 

INSULATOR MATERIAL: THERMOPLASTIC POLYESTER, UL 94V-0 CONTACT MATERIAL; COPPER, NICKEL, TIN ALLOY CA-725 CONTACT PLATING: GOLD ON THE MATING AREA, TIN-LEAD ON THE CONTACT TAILS, NICKEL UNDERPLATE

**Contact Code 558** 

## 846/896 SERIES HIGH TEMP CARD EDGE CONNECTOR CONTACT CODE 555,556,558,559,560 DIMENSIONS

.150 [3.81]

YOUR CONNECTION TO QUALITY & SERVICE

**Contact Code 559** 

**EDAC INC** TORONTO, ONTARIO CANADA

THESE DRAWINGS AND SPECIFICATIONS ARE THE PROPERTY OF EDAC INC.,AND SHALL NOT BE REPRODUCED, OR COPIED OR USED AS THE BASIS FOR THE MANUFACTURE OR SALE OF APPARATUS WITHOUT WRITTEN PERMISSION.