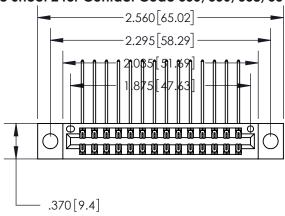

<u>Contact Dimensions:</u> 559-90 Degree Bend (Code 541 Contacts) See Sheet 2 for Contact Code 555, 556, 558, 559, 560 Dimensions

INSULATOR MATERIAL: THERMOPLASTIC POLYESTER, UL 94V-0 CONTACT MATERIAL; COPPER, NICKEL, TIN ALLOY CA-725 CONTACT PLATING: GOLD ON THE MATING AREA, TIN-LEAD ON THE CONTACT TAILS, NICKEL UNDERPLATE

THIS IS A C.A.D. GENERATED DRAWING DO NOT MAKE MANUAL REVISIONS TO MASTER.

Card Slot Accepts .054 [1.37] to .070 [1.78] Thick P.C. Board .330 [8.38] Card Slot .160 [4.07] Point of Contact -

846/896 SERIES HIGH TEMP CARD EDGE CONNECTOR PART NUMBER: 896-028-559-804