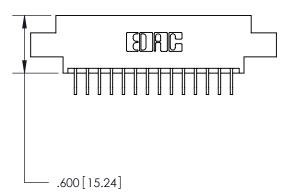

THIS IS A C.A.D. GENERATED DRAWING DO NOT MAKE MANUAL REVISIONS TO MASTER.

Card Slot Accepts .054 [1.37] to .070 [1.78] Thick P.C. Board .330 [8.38] Card Slot .160 [4.07] Point of Contact -

846/896 SERIES HIGH TEMP CARD EDGE CONNECTOR PART NUMBER: 896-028-559-804

THIS IS A C.A.D. GENERATED DRAWING DO NOT MAKE MANUAL REVISIONS TO MASTER.

ISSUE NUMBER

.165[4.19]

.375 [9.54]

ORIGINAL

1

.060 [1.52] .125(3.18) to .210(5.33) **Outside Tails** .125(3.18) to .210(5.33) **Outside Tails** 