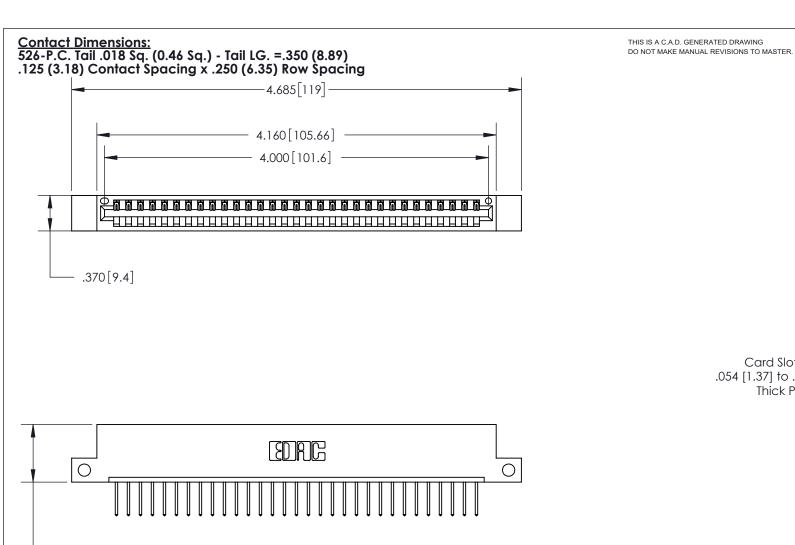

ISSUE NUMBER

ORIGINAL

846/896 SERIES HIGH TEMP CARD EDGE CONNECTOR PART NUMBER: 896-031-526-112

YOUR CONNECTION TO QUALITY & SERVICE

**EDAC INC** TORONTO, ONTARIO CANADA

THESE DRAWINGS AND SPECIFICATIONS ARE THE PROPERTY OF EDAC INC., AND SHALL NOT BE REPRODUCED, OR COPIED OR USED AS THE BASIS FOR THE MANUFACTURE OR SALE OF APPARATUS WITHOUT WRITTEN PERMISSION.

| ACAD REFERENCE NO. | 846-ENG-MASTER   |  |
|--------------------|------------------|--|
| DRAWN: J.LEE       | DATE: APR. 22/09 |  |
| CHECKED:           | DATE:            |  |
| SCALE: 1:1         | SHEET 1 OF 2     |  |
| DRAWING NUMBER     | ISSUE            |  |
| 846-ENG-MASTER     | 1                |  |