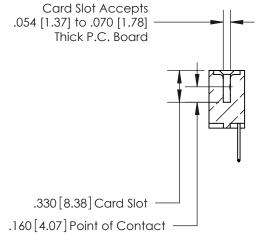

## 846/896 SERIES HIGH TEMP CARD EDGE CONNECTOR CONTACT CODE 555,556,558,559,560 DIMENSIONS

YOUR CONNECTION TO QUALITY & SERVICE

**EDAC INC** TORONTO, ONTARIO CANADA

THESE DRAWINGS AND SPECIFICATIONS ARE THE PROPERTY OF EDAC INC.,AND SHALL NOT BE REPRODUCED, OR COPIED OR USED AS THE BASIS FOR THE MANUFACTURE OR SALE OF APPARATUS WITHOUT WRITTEN PERMISSION.