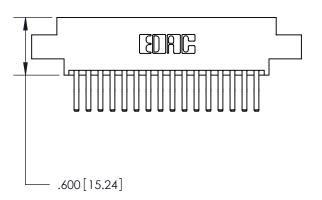

THIS IS A C.A.D. GENERATED DRAWING DO NOT MAKE MANUAL REVISIONS TO MASTER.

ORIGINAL

846/896 SERIES HIGH TEMP CARD EDGE CONNECTOR PART NUMBER: 896-032-560-807

**EDAC INC** TORONTO, ONTARIO CANADA

THESE DRAWINGS AND SPECIFICATIONS ARE THE PROPERTY OF EDAC INC.,AND SHALL NOT BE REPRODUCED, OR COPIED OR USED AS THE BASIS FOR THE MANUFACTURE OR SALE OF APPARATUS WITHOUT WRITTEN PERMISSION.

THIS IS A C.A.D. GENERATED DRAWING DO NOT MAKE MANUAL REVISIONS TO MASTER.

ISSUE NUMBER

.165[4.19]

.375 [9.54]

ORIGINAL

1

.060 [1.52] .125(3.18) to .210(5.33) **Outside Tails** .125(3.18) to .210(5.33) **Outside Tails** 