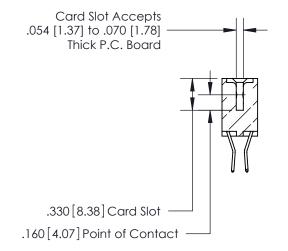

**Contact Code 560** 

INSULATOR MATERIAL: THERMOPLASTIC POLYESTER, UL 94V-0 CONTACT MATERIAL; COPPER, NICKEL, TIN ALLOY CA-725 CONTACT PLATING: GOLD ON THE MATING AREA, TIN-LEAD ON THE CONTACT TAILS, NICKEL UNDERPLATE

## 846/896 SERIES HIGH TEMP CARD EDGE CONNECTOR CONTACT CODE 555,556,558,559,560 DIMENSIONS

.150 [3.81]

YOUR CONNECTION TO QUALITY & SERVICE

**Contact Code 559** 

**EDAC INC** TORONTO, ONTARIO CANADA

THESE DRAWINGS AND SPECIFICATIONS ARE THE PROPERTY OF EDAC INC.,AND SHALL NOT BE REPRODUCED, OR COPIED OR USED AS THE BASIS FOR THE MANUFACTURE OR SALE OF APPARATUS WITHOUT WRITTEN PERMISSION.