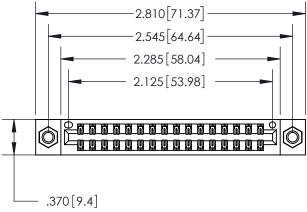

<u>Contact Dimensions:</u> 560-Extender Board Bend (Code 523 Contacts) See Sheet 2 for Contact Code 555, 556, 558, 559, 560 Dimensions

INSULATOR MATERIAL: THERMOPLASTIC POLYESTER, UL 94V-0 CONTACT MATERIAL; COPPER, NICKEL, TIN ALLOY CA-725 CONTACT PLATING: GOLD ON THE MATING AREA, TIN-LEAD ON THE CONTACT TAILS, NICKEL UNDERPLATE

THIS IS A C.A.D. GENERATED DRAWING DO NOT MAKE MANUAL REVISIONS TO MASTER.

ORIGINAL

846/896 SERIES HIGH TEMP CARD EDGE CONNECTOR PART NUMBER: 896-032-560-807

**EDAC INC** TORONTO, ONTARIO CANADA

THESE DRAWINGS AND SPECIFICATIONS ARE THE PROPERTY OF EDAC INC.,AND SHALL NOT BE REPRODUCED, OR COPIED OR USED AS THE BASIS FOR THE MANUFACTURE OR SALE OF APPARATUS WITHOUT WRITTEN PERMISSION.