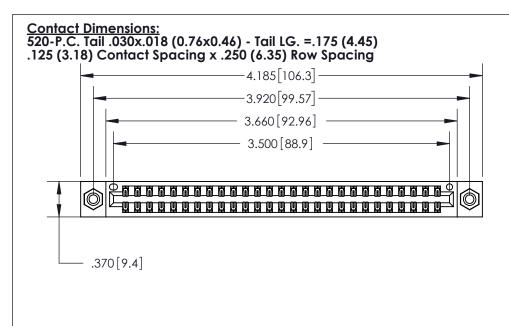

THIS IS A C.A.D. GENERATED DRAWING DO NOT MAKE MANUAL REVISIONS TO MASTER.

Card Slot Accepts

ISSUE NUMBER ORIGINAL

INSULATOR MATERIAL: THERMOPLASTIC POLYESTER, UL 94V-0 CONTACT MATERIAL; COPPER, NICKEL, TIN ALLOY CA-725

CONTACT PLATING: GOLD ON THE MATING AREA, TIN-LEAD ON THE CONTACT TAILS, NICKEL UNDERPLATE

846/896 SERIES HIGH TEMP CARD EDGE CONNECTOR PART NUMBER: 896-054-520-208

YOUR CONNECTION TO QUALITY & SERVICE

**EDAC INC** TORONTO, ONTARIO CANADA

THESE DRAWINGS AND SPECIFICATIONS ARE THE PROPERTY OF EDAC INC.,AND SHALL NOT BE REPRODUCED, OR COPIED OR USED AS THE BASIS FOR THE MANUFACTURE OR SALE OF APPARATUS WITHOUT WRITTEN PERMISSION.

| ACAD REFERENCE NO. | 846-ENG-MASTER   |  |
|--------------------|------------------|--|
| DRAWN: J.LEE       | DATE: APR. 22/09 |  |
| CHECKED:           | DATE:            |  |
| SCALE: 1:1         | SHEET 1 OF 2     |  |
| DRAWING NUMBER     | ISSUE            |  |
| 846-FNG-MASTER     | 1                |  |