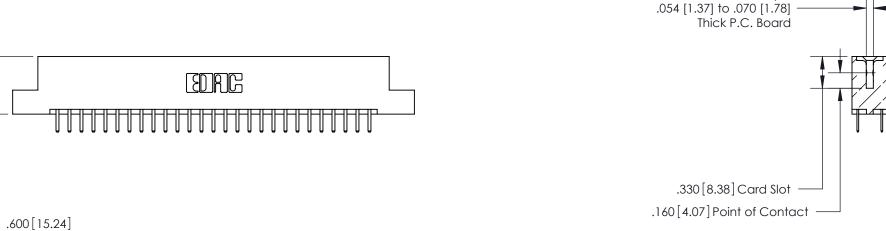

THIS IS A C.A.D. GENERATED DRAWING DO NOT MAKE MANUAL REVISIONS TO MASTER.

Card Slot Accepts

ISSUE NUMBER ORIGINAL

INSULATOR MATERIAL: THERMOPLASTIC POLYESTER, UL 94V-0 CONTACT MATERIAL; COPPER, NICKEL, TIN ALLOY CA-725

CONTACT PLATING: GOLD ON THE MATING AREA, TIN-LEAD ON THE CONTACT TAILS, NICKEL UNDERPLATE

846/896 SERIES HIGH TEMP CARD EDGE CONNECTOR PART NUMBER: 896-054-520-208

YOUR CONNECTION TO QUALITY & SERVICE

**EDAC INC** TORONTO, ONTARIO CANADA

THESE DRAWINGS AND SPECIFICATIONS ARE THE PROPERTY OF EDAC INC.,AND SHALL NOT BE REPRODUCED, OR COPIED OR USED AS THE BASIS FOR THE MANUFACTURE OR SALE OF APPARATUS WITHOUT WRITTEN PERMISSION.

| ACAD REFERENCE NO. | 846-ENG-MASTER   |  |
|--------------------|------------------|--|
| DRAWN: J.LEE       | DATE: APR. 22/09 |  |
| CHECKED:           | DATE:            |  |
| SCALE: 1:1         | SHEET 1 OF 2     |  |
| DRAWING NUMBER     | ISSUE            |  |
| 846-FNG-MASTER     | 1                |  |