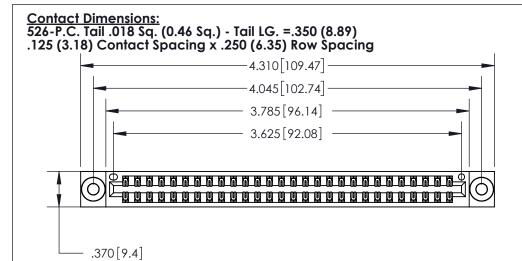

THIS IS A C.A.D. GENERATED DRAWING DO NOT MAKE MANUAL REVISIONS TO MASTER.

ISSUE NUMBER

ORIGINAL

Card Slot Accepts .054 [1.37] to .070 [1.78] Thick P.C. Board .330 [8.38] Card Slot .160 [4.07] Point of Contact -

INSULATOR MATERIAL: THERMOPLASTIC POLYESTER, UL 94V-0 CONTACT MATERIAL; COPPER, NICKEL, TIN ALLOY CA-725

CONTACT PLATING: GOLD ON THE MATING AREA, TIN-LEAD

ON THE CONTACT TAILS, NICKEL UNDERPLATE

846/896 SERIES HIGH TEMP CARD EDGE CONNECTOR PART NUMBER: 896-056-526-203