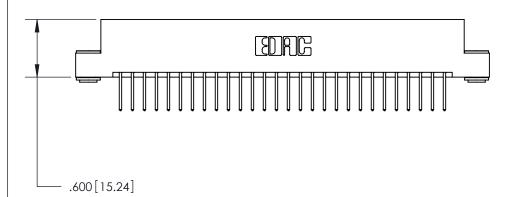

THIS IS A C.A.D. GENERATED DRAWING DO NOT MAKE MANUAL REVISIONS TO MASTER.

ISSUE NUMBER

ORIGINAL

1

.060 [1.52] .200 [5.08] .210[5.33] -.660 [16.76]

.060 [1.52] .150 [3.81] .260[6.6] -**Outside Tails** .660[16.76]

**Outside Tails** 

|  | ACAD REFERENCE NO. |       | 846-ENG-MASTER   |        |
|--|--------------------|-------|------------------|--------|
|  | DRAWN:             | J.LEE | DATE: APR. 22/09 |        |
|  | CHECKED:           |       | DATE:            |        |
|  | SCALE:             | 1:1   | SHEET            | 2 OF 2 |
|  | DRAWING NUMBER     |       | ISSUE            |        |