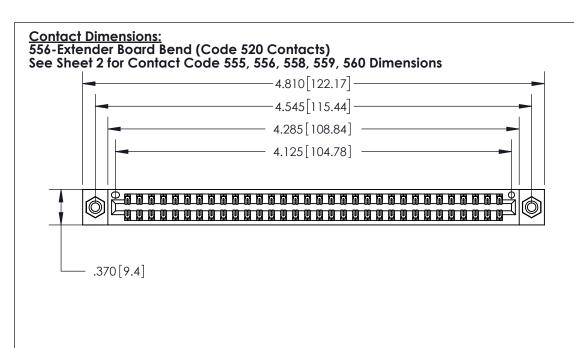

846/896 SERIES HIGH TEMP CARD EDGE CONNECTOR PART NUMBER: 896-064-556-208

YOUR CONNECTION TO QUALITY & SERVICE

**EDAC INC** TORONTO, ONTARIO CANADA

THESE DRAWINGS AND SPECIFICATIONS ARE THE PROPERTY OF EDAC INC.,AND SHALL NOT BE REPRODUCED, OR COPIED OR USED AS THE BASIS FOR THE MANUFACTURE OR SALE OF APPARATUS WITHOUT WRITTEN PERMISSION.

INSULATOR MATERIAL: THERMOPLASTIC POLYESTER, UL 94V-0 CONTACT MATERIAL; COPPER, NICKEL, TIN ALLOY CA-725

.600 [15.24]

CONTACT PLATING: GOLD ON THE MATING AREA, TIN-LEAD ON THE CONTACT TAILS, NICKEL UNDERPLATE