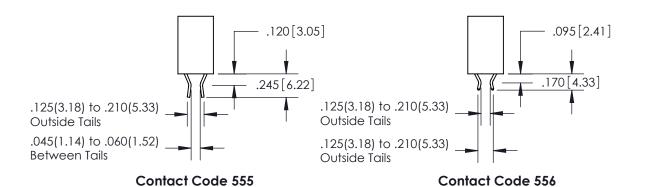

## 846/896 SERIES HIGH TEMP CARD EDGE CONNECTOR CONTACT CODE 555,556,558,559,560 DIMENSIONS

YOUR CONNECTION TO QUALITY & SERVICE

**EDAC INC** TORONTO, ONTARIO CANADA

THESE DRAWINGS AND SPECIFICATIONS ARE THE PROPERTY OF EDAC INC.,AND SHALL NOT BE REPRODUCED, OR COPIED OR USED AS THE BASIS FOR THE MANUFACTURE OR SALE OF APPARATUS WITHOUT WRITTEN PERMISSION.

**Contact Code 559** 

**Contact Code 560** 

INSULATOR MATERIAL: THERMOPLASTIC POLYESTER, UL 94V-0 CONTACT MATERIAL; COPPER, NICKEL, TIN ALLOY CA-725 CONTACT PLATING: GOLD ON THE MATING AREA, TIN-LEAD ON THE CONTACT TAILS, NICKEL UNDERPLATE

**Outside Tails** 

**Outside Tails** 

|  | ACAD REFERENCE NO. |       | 846-ENG-MASTER   |        |
|--|--------------------|-------|------------------|--------|
|  | DRAWN:             | J.LEE | DATE: APR. 22/09 |        |
|  | CHECKED:           |       | DATE:            |        |
|  | SCALE:             | 1:1   | SHEET            | 2 OF 2 |
|  | DRAWING NUMBER     |       | ISSUE            |        |