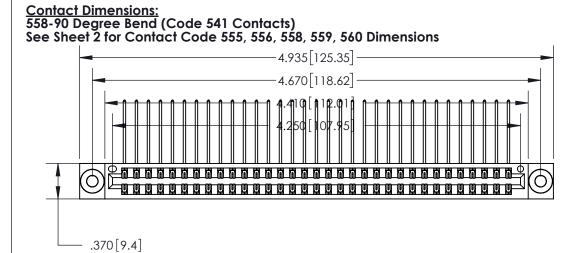

THIS IS A C.A.D. GENERATED DRAWING DO NOT MAKE MANUAL REVISIONS TO MASTER.

ISSUE NUMBER

ORIGINAL

Card Slot Accepts .054 [1.37] to .070 [1.78] Thick P.C. Board .330 [8.38] Card Slot .160 [4.07] Point of Contact -

INSULATOR MATERIAL: THERMOPLASTIC POLYESTER, UL 94V-0 CONTACT MATERIAL; COPPER, NICKEL, TIN ALLOY CA-725 CONTACT PLATING: GOLD ON THE MATING AREA, TIN-LEAD

ON THE CONTACT TAILS, NICKEL UNDERPLATE

.600 [15.24]

846/896 SERIES HIGH TEMP CARD EDGE CONNECTOR PART NUMBER: 896-066-558-803

YOUR CONNECTION TO QUALITY & SERVICE

**EDAC INC** TORONTO, ONTARIO CANADA

THESE DRAWINGS AND SPECIFICATIONS ARE THE PROPERTY OF EDAC INC., AND SHALL NOT BE REPRODUCED, OR COPIED OR USED AS THE BASIS FOR THE MANUFACTURE OR SALE OF APPARATUS WITHOUT WRITTEN PERMISSION.