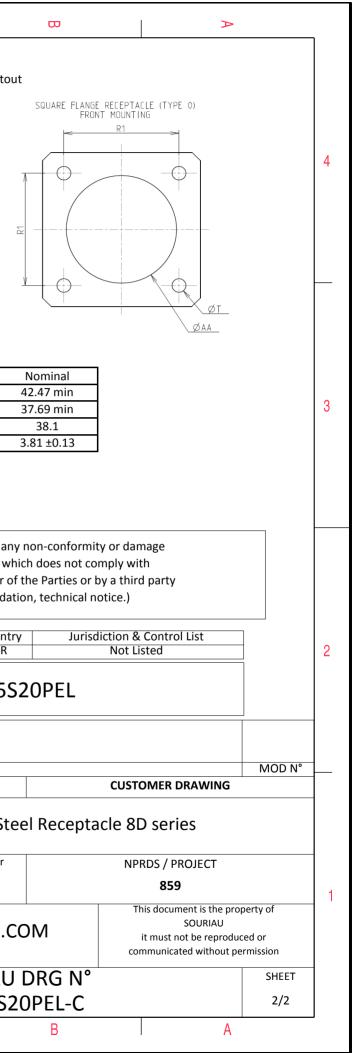

| Dim       | Nominal       |
|-----------|---------------|
| Р         | 3.91±0.2      |
| PP        | 6.15±0.2      |
| R1        | 38.1          |
| R2        | 34.93         |
| S         | 46±0.3        |
| V         | 20.07+0/-1.25 |
| W         | 2.1/3.2       |
| Z         | 31.5 Max      |
| VV THREAD | M37x1-6g      |