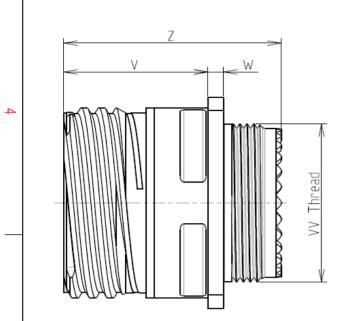

| Dim       | Nominal       |
|-----------|---------------|
| Р         | 3.91±0.2      |
| PP        | 6.15±0.2      |
| R1        | 38.1          |
| R2        | 34.93         |
| S         | 46±0.3        |
| V         | 20.07+0/-1.25 |
| W         | 2.1/3.2       |
| Z         | 31.5 Max      |
| VV THREAD | M37x1-6g      |