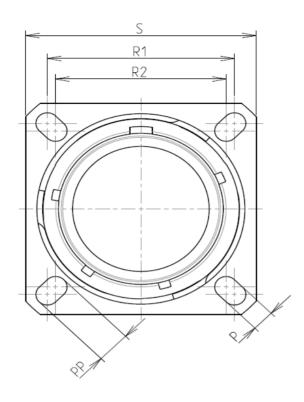

| Dim       | Nominal       |
|-----------|---------------|
| Р         | 3.91±0.2      |
| PP        | 6.15±0.2      |
| R1        | 38.1          |
| R2        | 34.93         |
| S         | 46±0.3        |
| V         | 20.07+0/-1.25 |
| W         | 2.1/3.2       |
| Z         | 31.5 Max      |
| VV THREAD | M37x1-6g      |