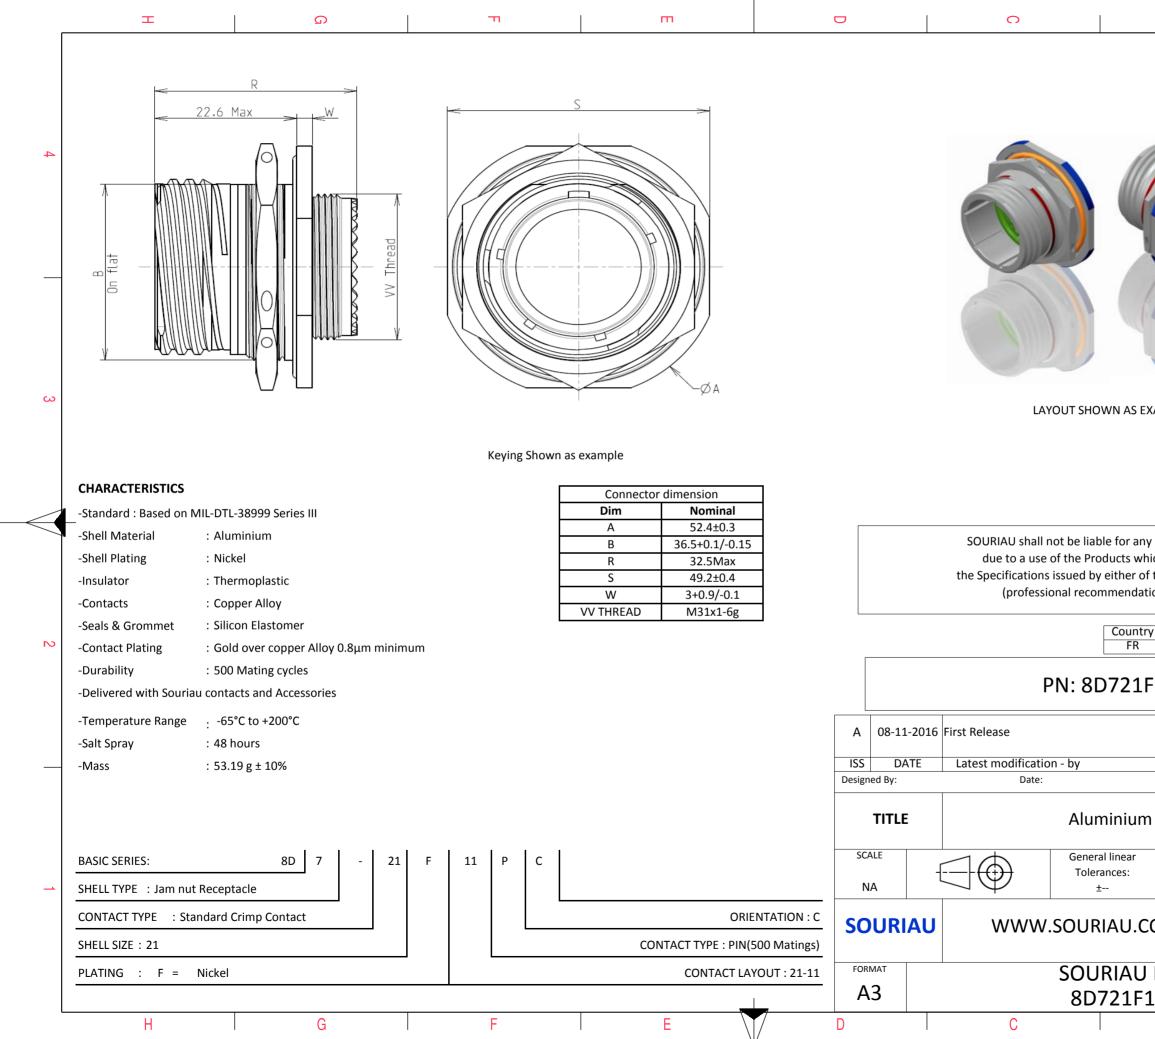

|                                                                                                                                        |                        |                |                   |          | 1 |  |  |  |  |
|----------------------------------------------------------------------------------------------------------------------------------------|------------------------|----------------|-------------------|----------|---|--|--|--|--|
|                                                                                                                                        | Ξ                      |                | Þ                 |          |   |  |  |  |  |
|                                                                                                                                        |                        |                |                   |          |   |  |  |  |  |
|                                                                                                                                        |                        |                |                   |          |   |  |  |  |  |
|                                                                                                                                        |                        |                |                   |          |   |  |  |  |  |
|                                                                                                                                        | C                      |                |                   |          | 4 |  |  |  |  |
| (                                                                                                                                      |                        |                |                   |          |   |  |  |  |  |
| AS EXA                                                                                                                                 | MPLE                   |                |                   |          | 3 |  |  |  |  |
|                                                                                                                                        |                        |                |                   |          |   |  |  |  |  |
|                                                                                                                                        |                        |                |                   |          |   |  |  |  |  |
|                                                                                                                                        |                        |                |                   |          |   |  |  |  |  |
| r any non-conformity or damage<br>s which does not comply with<br>er of the Parties or by a third party<br>ndation, technical notice.) |                        |                |                   |          |   |  |  |  |  |
| untry                                                                                                                                  | Jurisd                 | liction & Cont | rol List          | ]        |   |  |  |  |  |
| FR                                                                                                                                     |                        | Not Listed     |                   | ]        | 2 |  |  |  |  |
| 1F11PC                                                                                                                                 |                        |                |                   |          |   |  |  |  |  |
|                                                                                                                                        |                        |                |                   | J        |   |  |  |  |  |
|                                                                                                                                        |                        |                |                   | MOD N°   |   |  |  |  |  |
|                                                                                                                                        |                        | CUSTOMER       | R DRAWING         |          |   |  |  |  |  |
| um l                                                                                                                                   | Receptacl              | e 8D seri      | es                |          |   |  |  |  |  |
| ar<br>:                                                                                                                                | NPRDS / PROJECT<br>859 |                |                   |          |   |  |  |  |  |
|                                                                                                                                        |                        |                | ument is the prop | perty of | 1 |  |  |  |  |
| SOURIAU<br>it must not be reproduced or<br>communicated without permission                                                             |                        |                |                   |          |   |  |  |  |  |
|                                                                                                                                        | DRG N°                 | commun         |                   | SHEET    |   |  |  |  |  |
|                                                                                                                                        | 1PC-C                  |                |                   | 1/2      |   |  |  |  |  |
|                                                                                                                                        | В                      |                | А                 |          |   |  |  |  |  |
|                                                                                                                                        |                        |                |                   |          |   |  |  |  |  |