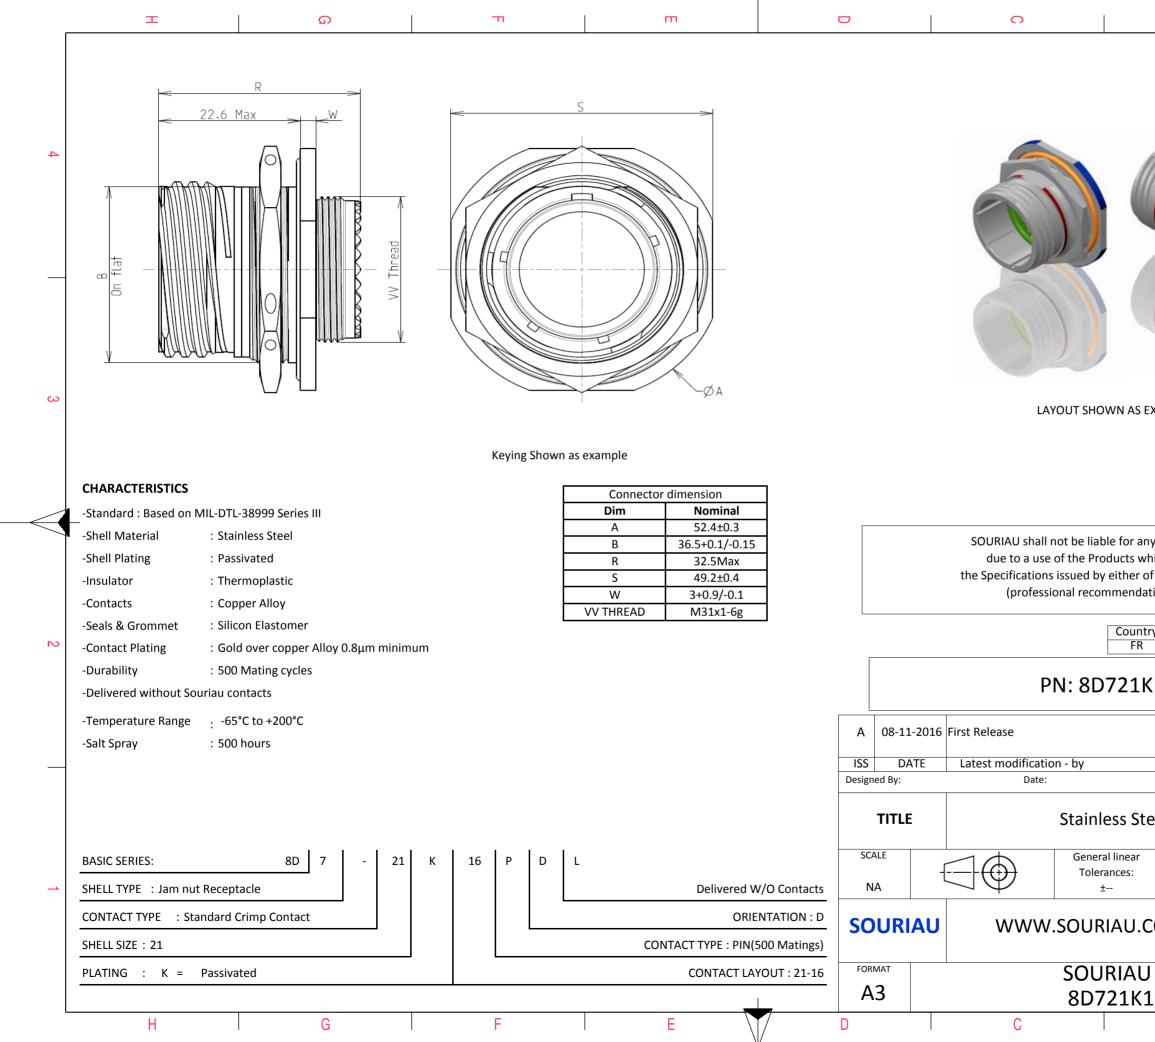

| σ                                                                                                    |                          | A                                  |        |   |  |
|------------------------------------------------------------------------------------------------------|--------------------------|------------------------------------|--------|---|--|
|                                                                                                      |                          |                                    |        |   |  |
|                                                                                                      |                          |                                    |        |   |  |
|                                                                                                      |                          |                                    |        |   |  |
| (III)                                                                                                |                          |                                    |        | 4 |  |
|                                                                                                      |                          |                                    |        |   |  |
|                                                                                                      |                          |                                    |        |   |  |
| Y                                                                                                    |                          |                                    |        |   |  |
| 11                                                                                                   |                          |                                    |        |   |  |
| Car                                                                                                  |                          |                                    |        |   |  |
|                                                                                                      |                          |                                    |        |   |  |
| S EXAMPLE                                                                                            |                          |                                    |        | 3 |  |
|                                                                                                      |                          |                                    |        |   |  |
|                                                                                                      |                          |                                    |        |   |  |
| any non-conformi                                                                                     |                          |                                    |        |   |  |
| s which does not comply with<br>er of the Parties or by a third party<br>idation, technical notice.) |                          |                                    |        |   |  |
|                                                                                                      | diction & Control        | list                               |        |   |  |
| R                                                                                                    | Not Listed               |                                    |        | 2 |  |
| 1K16PDL                                                                                              |                          |                                    |        |   |  |
|                                                                                                      |                          |                                    |        |   |  |
|                                                                                                      |                          |                                    | MOD N° |   |  |
|                                                                                                      | CUSTOMER DI              |                                    |        |   |  |
| Steel Recepta                                                                                        |                          |                                    |        |   |  |
| ar                                                                                                   | NPRDS / PR<br><b>859</b> | OJECT                              |        | 1 |  |
| This document is the property of                                                                     |                          |                                    |        |   |  |
| I.COM                                                                                                |                          | t be reproduced of without permise |        |   |  |
| U DRG N°                                                                                             |                          |                                    | SHEET  |   |  |
| K16PDL-C<br>B                                                                                        |                          | A                                  | 1/2    | J |  |
|                                                                                                      |                          |                                    |        |   |  |