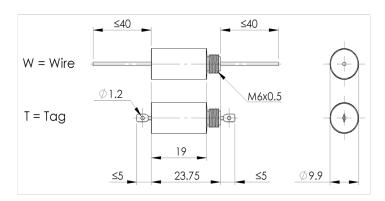

## Dimensions

| Packaging Specifications |      |
|--------------------------|------|
| Packaging                | Bulk |
| Packaging Quantity       | 1    |

| General Information |                                   |
|---------------------|-----------------------------------|
| Series              | AFPI 100                          |
| Style               | Feed-Through Filter               |
| Description         | Small Signal Feed-Through Filters |
| Features            | Industrial, Medical               |
| RoHS                | Yes                               |
| Qualifications      | UL                                |
| Terminal Type       | Tag                               |

| Specifications    |           |
|-------------------|-----------|
| Voltage AC        | 160 VAC   |
| Voltage DC        | 200 VDC   |
| Rated Current     | 10 A      |
| Rated Temperature | 40°C      |
| Temperature Range | -25/+85°C |
| Climate Category  | 25/085/21 |
| Resistance        | <5 MOhms  |