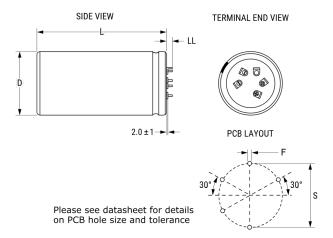

Click here for the 3D model.

| Dimensions |                    |
|------------|--------------------|
| D          | 50mm +1mm          |
| L          | 105mm +/-2mm       |
| S          | 25mm +/-0.1mm      |
| LL         | 5.5mm +/-1mm       |
| F          | 1.486mm +/-0.076mm |