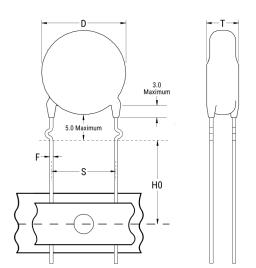

## C971U392MWWDCA7317

Not for New Design

C900AS SFTY X1–760 Y1–500, Ceramic, 3900 pF, 20%, 760 VAC (X1), 500 VAC (Y1), Y5U, Lead Spacing =  $10 \, \mathrm{mm}$ 

The measurement position of Lead Spacing (S) and Width (V) is critical in straight lead capacitors.

| Click | here | for | the | 3D | model |
|-------|------|-----|-----|----|-------|
|-------|------|-----|-----|----|-------|

| Dimensions |                 |
|------------|-----------------|
| D          | 14mm MAX        |
| Т          | 7mm MAX         |
| S          | 10mm +/-1mm     |
| НО         | 18mm +2/-0mm    |
| F          | 0.55mm +/-0.1mm |