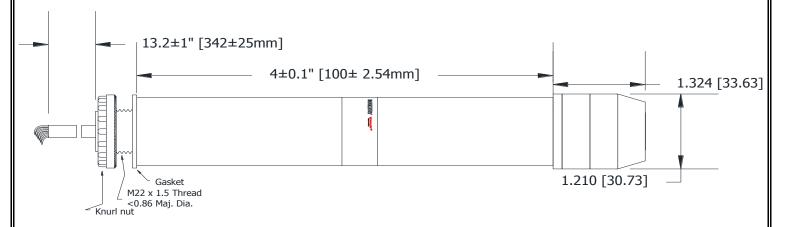

|          |                   |
| Cable                   | Gray, UL Style 21894, 300V, 105°C, 24AWG, Pb-Free Tinned Leads          |          |                   |
| Weight (Typical)        | 112 grams                                                               |          |                   |
| NEMA 3R,4X, & 12        | Approved with use of included gasket.                                   |          |                   |
| Options                 | Please contact factory.                                                 |          |                   |
|                         |                                                                         |          | D 0 1 1 0 0 1 1 1 |

**Dimensions:** Inches (mm)

## cUL Recognized

## **ROHS Compliant**



## Connections:

SOUND BLACK wire and ORANGE wire to Power
BOTTOM BROWN wire and GREEN wire to Power
MIDDLE BROWN wire and YELLOW wire to Power
TOP BROWN wire and RED wire to Power