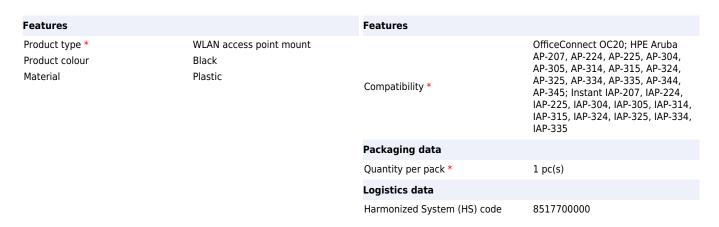

ATGBICS JW045A HP Aruba Compatible Wall/Ceiling Mount Kit for 200/300 Series Access Point. Product type: WLAN access point mount, Compatibility: OfficeConnect OC20; HPE Aruba AP-207, AP-224, AP-225, AP-304, AP-305, AP-314, AP-315, AP-324,..., Product colour: Black. Quantity per pack: 1 pc(s)