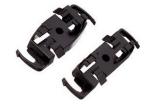

JW045A HP Aruba Compatible Wall/Ceiling Mount Kit for 200/300 Series Access Point

ATGBICS JW045A HP Aruba Compatible Wall/Ceiling Mount Kit for 200/300 Series Access Point:

The JW045A is used to mount a HPE Aruba 200/300 Series Access Point onto a wall or ceiling. All necessary brackets and screws are included for trouble-free installation. We proudly offer a compatibility guarantee and lifetime warranty for risk free purchasing.