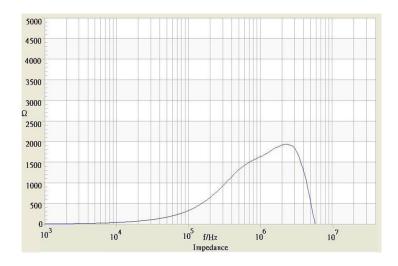

## **TRACO POWER**

## **Common Mode Choke**

**TCK-119** 

| Order Code                | TCK-119                                |
|---------------------------|----------------------------------------|
| Inductance (each winding) | <b>419 μH ±25%</b> (at 10 kHz / 50 mV) |
| Impedance (DCR)           | 117 mΩ max.                            |
| Rated Current             | 0.78 A max.                            |
| Rated Voltage             | 500 VDC max. (between windings)        |
| Operating Temperature     | -40°C to +105°C                        |
| RoHS Exemptions           | No Exemptions                          |



## Impedance Curve



## **Outline Dimensions**



| <b>Dimensions</b> [mm] |            |
|------------------------|------------|
| Α                      | 7.5 max.   |
| В                      | 8.5 max.   |
| С                      | 10.5 max.  |
| D                      | 3.5 ±1.0   |
| E                      | 5.08 ±0.5  |
| F                      | 2.54 ±0.3  |
| G                      | ø 0.6 ±0.1 |

All specifications valid at +25°C, unless otherwise stated.



Specifications can be changed without notice.