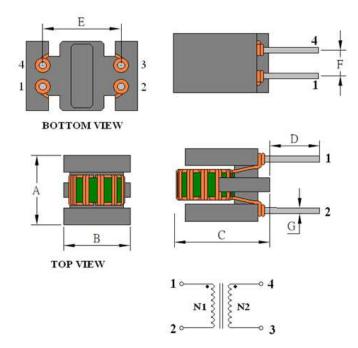

## **Outline Dimensions**

| <b>Dimensions</b> [mm] |            |
|------------------------|------------|
| Α                      | 7.5 max.   |
| В                      | 8.5 max.   |
| С                      | 10.5 max.  |
| D                      | 3.5 ±1.0   |
| E                      | 5.08 ±0.5  |
| F                      | 2.54 ±0.3  |
| G                      | ø 0.6 ±0.1 |