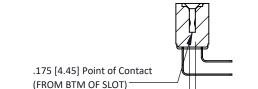

## **See Accompanying Pages for:**

- **Contact Bend Details**
- **Mounting Options**

SECTION A-A

Card Slot Accepts .054 [1.37] to .070 [1.78] Thick P.C. Board

307 / 357 Card Edge Connector Part Number: 307-013-458-107