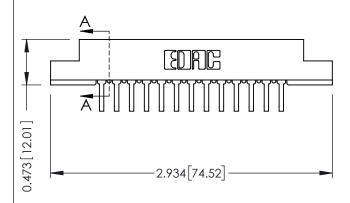

## **See Accompanying Pages for:**

- **Contact Bend Details**
- **Mounting Options**

SECTION A-A

Card Slot Accepts .054 [1.37] to .070 [1.78] Thick P.C. Board

307 / 357 Card Edge Connector Part Number: 307-013-458-107