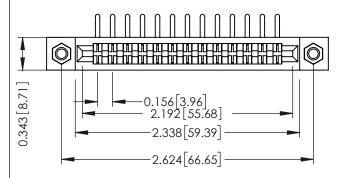

## **See Accompanying Pages for:**

- **Contact Bend Details**
- **Mounting Options**

SECTION A-A

Card Slot Accepts .054 [1.37] to .070 [1.78] Thick P.C. Board

307 / 357 Card Edge Connector Part Number: 307-013-458-107