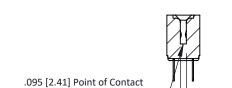

**Mounting Option Contact Detail** PC Tail .046x.013(1.17x0.33) - Tail LG=.213(5.41) .156 (3.96) Dia. Mounting Holes .156 [3.96] Contact Spacing x .200 [5.08] Row Spacing 0.343 [8.71] -1.558[39.57]-- 1.412[35.86] -0.156[3.96] 1.844 46.84