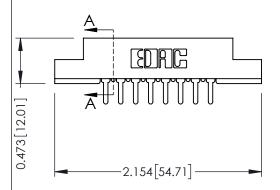

## **See Accompanying Pages for:**

- **Contact Bend Details**
- **Mounting Options**

**SECTION A-A** 

(FROM BTM OF SLOT)

Card Slot Accepts .054 [1.37] to .070 [1.78] Thick P.C. Board

| 30 | / 357 Card Edge Connec   | ctor |
|----|--------------------------|------|
| Рс | t Number: 307-016-520-20 | 4    |

YOUR CONNECTION TO QUALITY & SERVICE

307 ENG MASTER DATE: AUG. 11/09 J.LEE SHEET 1 OF 3 NTS

307 Assembly