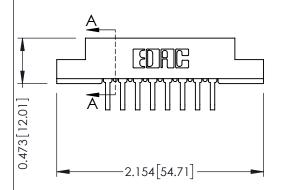

**Mounting Option Contact Detail** M3-0.5 Metric Threaded Inserts 90 Degree Bend (Code 522 and 540 Contacts) .156 [3.96] Contact Spacing x .200 [5.08] Row Spacing 0.343 [8.71] 1.558 39.57 1.412[35.86] 0.156[3.96]

## **See Accompanying Pages for:**

- **Contact Bend Details**
- **Mounting Options**

.095 [2.41] Point of Contact (FROM BTM OF SLOT)

Card Slot Accepts .054 [1.37] to .070 [1.78] Thick P.C. Board

307 / 357 Card Edge Connector Part Number: 307-016-558-207