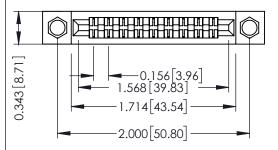

**Mounting Option** .156 (3.96) Dia. Mounting Holes **Contact Detail** 

Wire Wrap .046x.013(1.17x0.33) - Tail LG=.708(17.98) .156 [3.96] Contact Spacing x .200 [5.08] Row Spacing