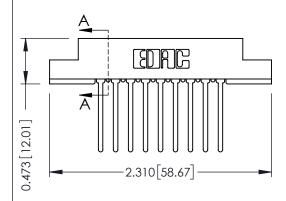

## SECTION A-A

.095 [2.41] Point of Contact (FROM BTM OF SLOT)

Card Slot Accepts .054 [1.37] to .070 [1.78] Thick P.C. Board

| 307 / 357 Card Edge Connector |
|-------------------------------|
| Part Number: 307-018-440-204  |