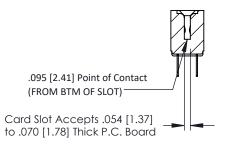

Mounting Option
#4-40 Unified Threaded Inserts

**Contact Detail** 

PC Tail .023x.013(0.58x0.33) - Tail LG=.213(5.41) .156 [3.96] Contact Spacing x .200 [5.08] Row Spacing

THIS IS A C.A.D. GENERATED DRAWING DO NOT MAKE MANUAL REVISIONS TO MAS