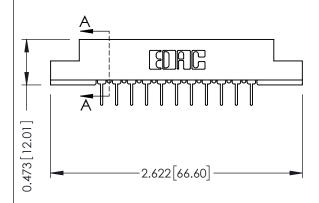

## SECTION A-A

307 ENG MASTER
DATE: AUG. 11/09

SHEET 1 OF 3

J.LEE

307 Assembly

NTS

| 307 / 357 Card Edge Connector<br>Part Number: 307-022-424-208 |                                                                   | C A |
|---------------------------------------------------------------|-------------------------------------------------------------------|-----|
|                                                               |                                                                   | R/  |
|                                                               |                                                                   | Н   |
| EDAC INC                                                      | THESE DRAWINGS AND SPECIFICATIONS ARE THE PROPERTY OF EDAC INCAND | C,  |
| TORONTO, ONTA                                                 |                                                                   | RA  |
| YOUR CONNECTION TO QUALITY & SEE                              | MANUFACTURE OR SALE OF APPARATUS RVICE WITHOUT WRITTEN PERMISSION |     |