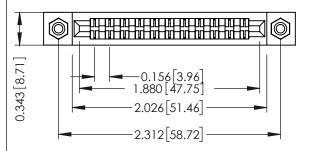

Mounting Option
#4-40 Unified Threaded Inserts

**Contact Detail** 

PC Tail .023x.013(0.58x0.33) - Tail LG=.213(5.41) .156 [3.96] Contact Spacing x .200 [5.08] Row Spacing

THIS IS A C.A.D. GENERATED DRAWING DO NOT MAKE MANUAL REVISIONS TO MAS