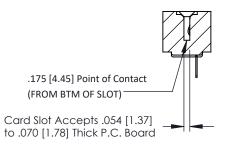

**Mounting Option** #4-40 Unified Threaded Inserts **Contact Detail** 

PC Tail .046x.013(1.17x0.33) - Tail LG=.213(5.41) .156 [3.96] Contact Spacing x .200 [5.08] Row Spacing

THIS IS A C.A.D. GENERATED DRAWING DO NOT MAKE MANUAL REVISIONS TO MASTER.

## **SECTION A-A**

**See Accompanying Pages for:** 

- **Contact Bend Details**
- **Mounting Options**

307 / 357 Card Edge Connector Part Number: 307-029-425-108

**EDAC INC** TORONTO, ONTARIO CANADA

THESE DRAWINGS AND SPECIFICATIONS ARE THE PROPERTY OF EDAC INC.,AND SHALL NOT BE REPRODUCED, OR COPIED OR USED AS THE BASIS FOR THE MANUFACTURE OR SALE OF APPARATUS WITHOUT WRITTEN PERMISSION.