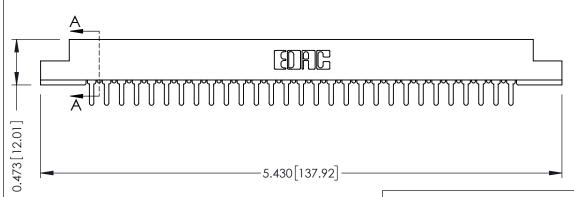

**Mounting Option** #4-40 Unified Threaded Inserts **Contact Detail** 

PC Tail .046x.013(1.17x0.33) - Tail LG=.213(5.41) .156 [3.96] Contact Spacing x .200 [5.08] Row Spacing

THIS IS A C.A.D. GENERATED DRAWING DO NOT MAKE MANUAL REVISIONS TO MASTER.

## **SECTION A-A**

**See Accompanying Pages for:** 

- **Contact Bend Details**
- **Mounting Options**

307 / 357 Card Edge Connector Part Number: 307-029-425-108

**EDAC INC** TORONTO, ONTARIO CANADA

THESE DRAWINGS AND SPECIFICATIONS ARE THE PROPERTY OF EDAC INC.,AND SHALL NOT BE REPRODUCED, OR COPIED OR USED AS THE BASIS FOR THE MANUFACTURE OR SALE OF APPARATUS WITHOUT WRITTEN PERMISSION.