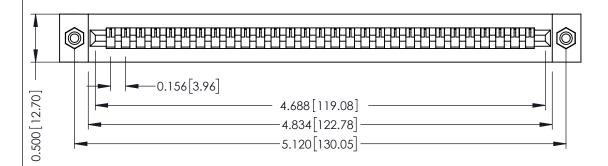

**Mounting Option** #4-40 Unified Threaded Inserts **Contact Detail** 

PC Tail .046x.013(1.17x0.33) - Tail LG=.213(5.41) .156 [3.96] Contact Spacing x .200 [5.08] Row Spacing

THIS IS A C.A.D. GENERATED DRAWING DO NOT MAKE MANUAL REVISIONS TO MASTER.

## **SECTION A-A**

**See Accompanying Pages for:** 

- **Contact Bend Details**
- **Mounting Options**

307 / 357 Card Edge Connector Part Number: 307-029-425-108

**EDAC INC** TORONTO, ONTARIO CANADA

THESE DRAWINGS AND SPECIFICATIONS ARE THE PROPERTY OF EDAC INC.,AND SHALL NOT BE REPRODUCED, OR COPIED OR USED AS THE BASIS FOR THE MANUFACTURE OR SALE OF APPARATUS WITHOUT WRITTEN PERMISSION.