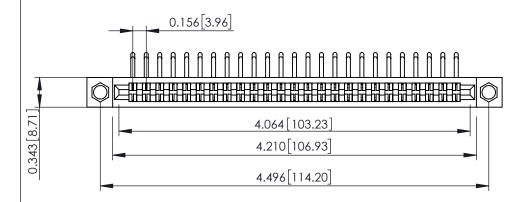

**Mounting Option** .156 (3.96) Dia. Mounting Holes **Contact Detail** 

90 Degree Bend (Code 422 and 440 Contacts) .156 [3.96] Contact Spacing x .200 [5.08] Row Spacing

**SECTION A-A** 

.095 [2.41] Point of Contact (FROM BTM OF SLOT) Card Slot Accepts .054 [1.37] to .070 [1.78] Thick P.C. Board