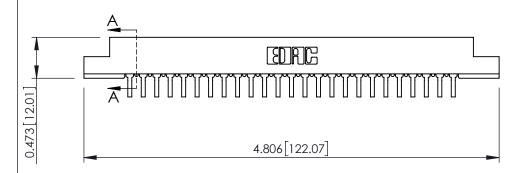

**Mounting Option** .156 (3.96) Dia. Mounting Holes **Contact Detail** 

90 Degree Bend (Code 422 and 440 Contacts) .156 [3.96] Contact Spacing x .200 [5.08] Row Spacing

**SECTION A-A** 

.095 [2.41] Point of Contact (FROM BTM OF SLOT) Card Slot Accepts .054 [1.37] to .070 [1.78] Thick P.C. Board