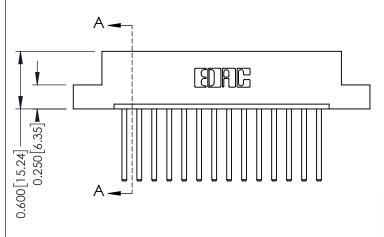

**Mounting Option** 08-#4-40 Unified Threaded Inserts - 0.370[9.40] Card Slot Accepts .054 [1.37] to .070 [1.78] Thick P.C. Board -0.156[3.96] 2.348 [59.64] 2.494 [63.35]

**See Accompanying Pages for:** 

- **Contact Bend Details**
- **Mounting Options**

**Contact Detail** 

THIS IS A C.A.D. GENERATED DRAWING 544-Wire Wrap .050x.025(1.27x0.64) - Tail LG=.750(19.05)po NOT MAKE MANUAL REVISIONS TO MASTER. .156 [3.96] Contact Spacing x .200 [5.08] Row Spacing