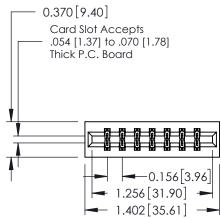

## **Mounting Option** 01-No Mounting Lugs - 0.370[9.40]

**Contact Detail** 

556-Extender Board Bend (Code 520 Contacts) .156 [3.96] Contact Spacing x .200 [5.08] Row Spacing

THIS IS A C.A.D. GENERATED DRAWING DO NOT MAKE MANUAL REVISIONS TO MASTER.