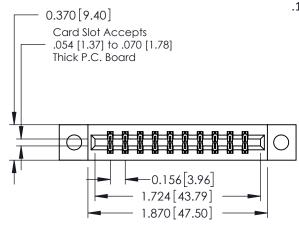

## **See Accompanying Pages for:**

- **Contact Bend Details**
- **Mounting Options**

| 337 / 387 Series Card Edge Connector |
|--------------------------------------|
| Part Number: 337-020-540-804         |