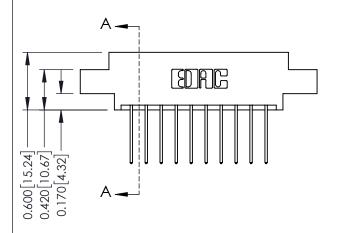

**Mounting Option** 

04-.156 (3.96) Dia. Mounting Holes

**Contact Detail** 

540-Wire Wrap .025 Sq.(0.64 Sq.) - Tail LG=.560(14.22) .156 [3.96] Contact Spacing x .200 [5.08] Row Spacing

THIS IS A C.A.D. GENERATED DRAWING DO NOT MAKE MANUAL REVISIONS TO MASTER.