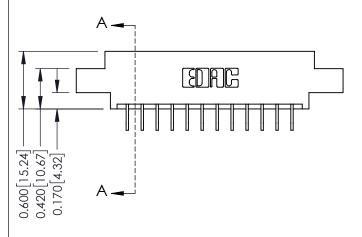

**Mounting Option** 

04-.156 (3.96) Dia. Mounting Holes

**Contact Detail** 

559-90 Degree Bend (Code 541 Contacts) .156 [3.96] Contact Spacing x .200 [5.08] Row Spacing THIS IS A C.A.D. GENERATED DRAWING DO NOT MAKE MANUAL REVISIONS TO MASTER.

0.330 [8.38] Card Slot 0.160 [4.06] Point of Contact

ISSUE NUMBER

ORIGINAL

1

| 337 / 387 Series Card Edge Connector<br>Contact Bend Detail                   |                                                                 | ACAD REFERENCE NO. | 337 ENG MASTER   |       |
|-------------------------------------------------------------------------------|-----------------------------------------------------------------|--------------------|------------------|-------|
|                                                                               |                                                                 | DRAWN: J.LEE       | DATE: OCT. 06/09 |       |
|                                                                               |                                                                 | CHECKED:           | DATE:            |       |
| EDAC INC  THESE DRAWINGS AND SPECIFICATIONS ARE THE PROPERTY OF EDAC INC. AND | SCALE: NTS                                                      | SHEET              | 2 <b>OF</b> 3    |       |
| TORONTO, ONTARIO CANADA                                                       | SHALL NOT BE REPRODUCED, OR COPIED OR USED AS THE BASIS FOR THE | DRAWING NUMBER     |                  | ISSUE |
| YOUR CONNECTION TO QUALITY & SERVICE                                          | MANUFACTURE OR SALE OF APPARATUS WITHOUT WRITTEN PERMISSION.    | 337 Assembly       |                  | 1     |