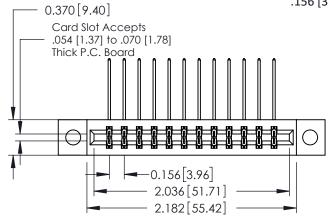

ISSUE NUMBER

ORIGINAL

1

**See Accompanying Pages for:** 

- **Contact Bend Details**
- **Mounting Options**

| 337 / 387 Series Card Edge Connector |
|--------------------------------------|
| Part Number: 337-024-559-804         |

| ACAD REFERENCE NO. | 337 ENG MASTER   |  |  |
|--------------------|------------------|--|--|
| DRAWN: J.LEE       | DATE: OCT. 06/09 |  |  |
| CHECKED:           | DATE:            |  |  |
| SCALE: NTS         | SHEET 1 OF 3     |  |  |
| DRAWING NUMBER     | ISSUE            |  |  |
| 337 Assembly       | 1                |  |  |